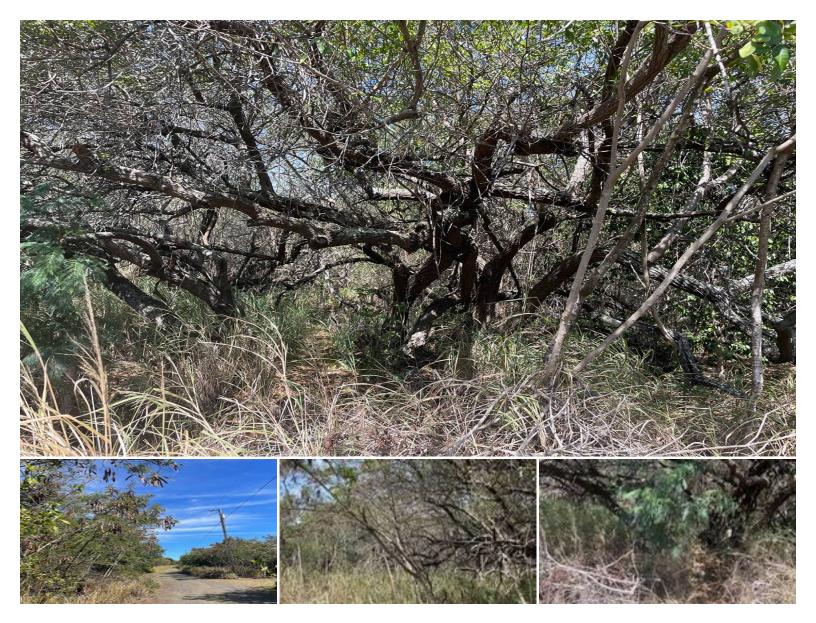

## **POKO ST**

House for Sale in Kau, Big Island | MLS 706285

**12,000** sqft land **\$39,500** listing price

Private 12,000 sqft lot in Kiolaka'a Homesite subdivision which is a section in the Green Sands subdivision. This property is just a short drive to the adorable town of Na'alehu. You are also in close proximity to Punalu'u Bakery, farmers Market on Wednesdays, Fridays & Saturdays hiking trails at Kuhuku, South Point, and black and green and beaches.