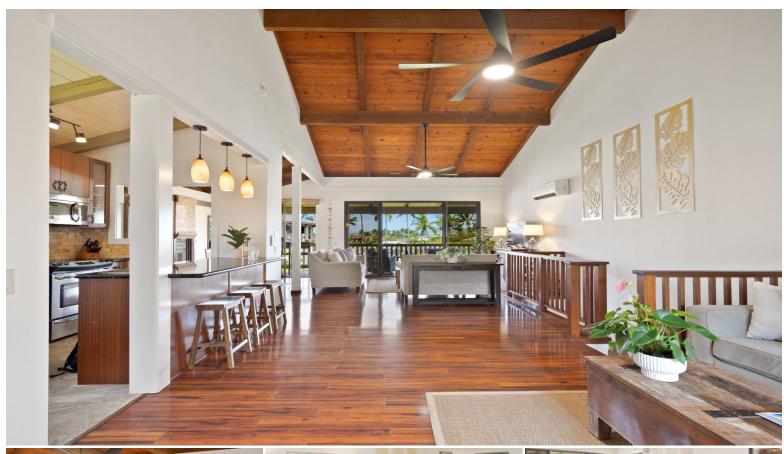

## 1870 HOONE RD #600

Condo for Sale in South Shore, Kauai | MLS 719177

**1,472** sqft living

bedrooms

**2** bathrooms

\$1,458,000

listing price

Nihi Kai 600 is a well appointed oceanfront condo complex, plus a very busy vacation rental. Just steps away from the world renowned beaches of Poipu Beach Park. Close to restaurants, shopping, and many outdoor activities. This specific unit encompasses 2 bedrooms, 2 full bathrooms, and is a 2 story corner unit with an oversized covered lanai. Being an end unit provides for more airflow as well as more square footage. A short set of personal stairs leads you to the upstairs entry where you will find the kitchen, living, and dining rooms. Not to mention 2 very