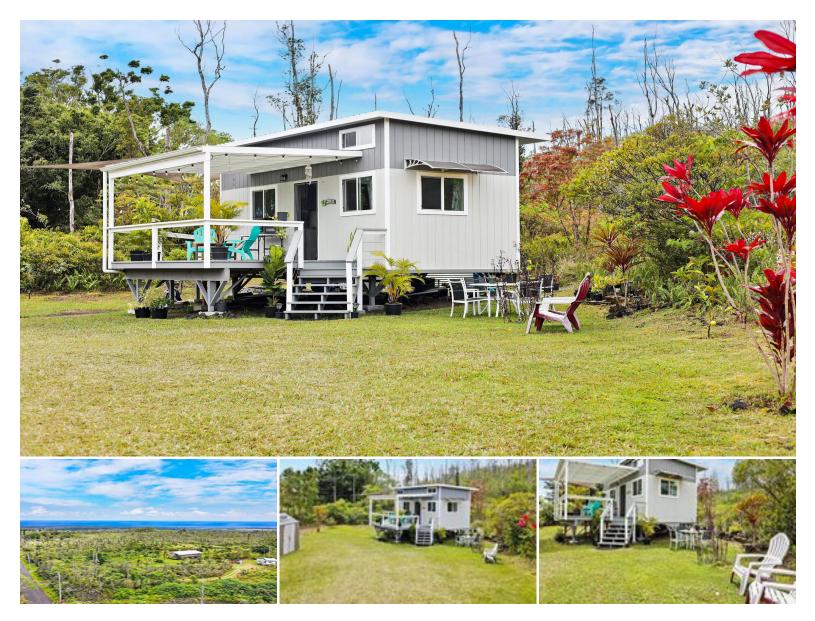

## 13-1005 MALAMA ST

House for Sale in Puna, Big Island | MLS 719441

43,560 sqft land

1 sqft living

488

bedrooms

**\$229,500** listing price

Beautiful, custom-built self-sustaining "moveable" residence tucked into a lush 1 acre tropical property in Leilani Estates on the Eastside of the Big Island. This cozy home has 1 bedroom, 1 bathroom and 2 loft areas plus a large covered lanai, making for a comfortable and affordable dream property. Built in 2022, this offgrid home features 6 owned solar panels with back-up battery, generator, a 5,000 gallon catchment tank and tankless water heater. The home was built to be moveable. It can be relocated elsewhere on the property or moved to another