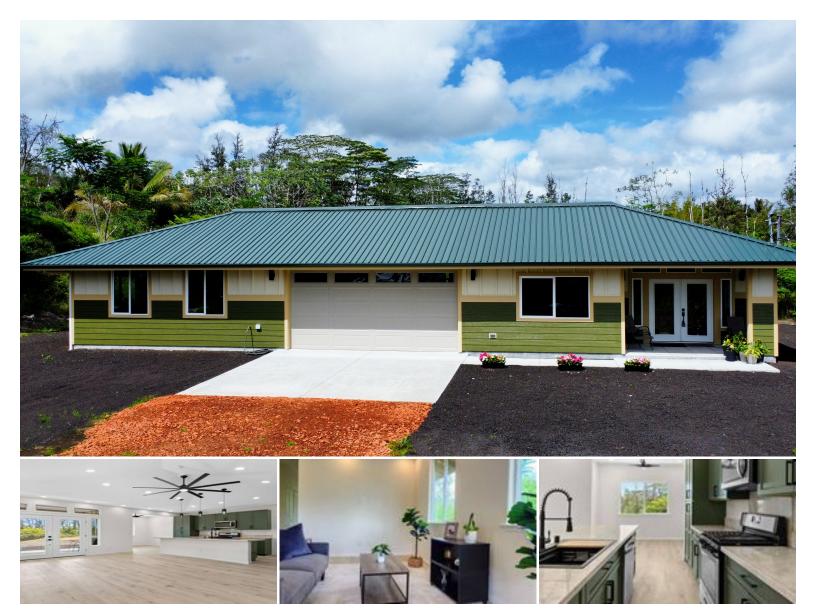

## 16-1488 38TH AVE

House for Sale in Puna, Big Island | MLS 719237

130,680 1,672 sqft land

bedrooms

bathrooms

\$614,900

listing price

New custom-finished home. This single-level design features a welcoming main residence with 3 bedrooms and 2 bathrooms, highlighted by an open-concept living area perfect for entertaining - a spacious kitchen with an island opens into the living room. Enjoy abundant natural light throughout, including a separate dining area with views of the front yard. The primary bedroom offers direct access to the backyard, ready for your personal landscaping touch.

The attached garage not only offers parking but also cleverly separates the main

Listed by Coldwell Banker Island Properties - Hilo

Statewide Customer Support Offices on All Islands

HawaiiLife.com (800)667-5028 call or text re@HawaiiLife.com email support