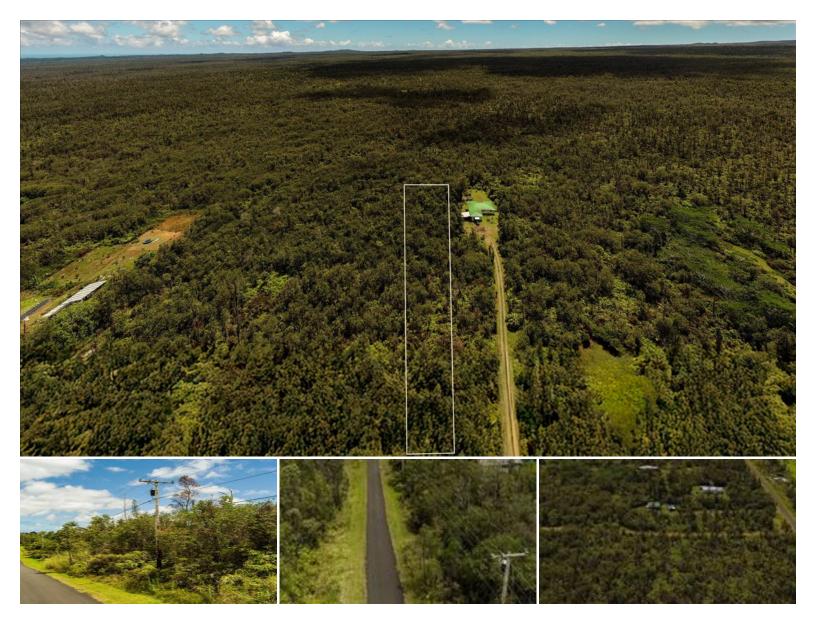

## **ANTHURIUM ST**

House for Sale in Puna, Big Island | MLS 719560

87,120 \$85,000

sqft land

listing price

Looking for acreage that backs up to 9000 acres of forest reserve? Here is a unique find on the Big Island of Hawaii.

This special two acre parcel is now available for purchase after being in the sellers family's possession for almost 60 years!

According to the owner this is one of the true view lots in Fern Acres subdivision. The sweeping views from this sloping lot on Anthurium Street are from the West to the East with possible ocean views.