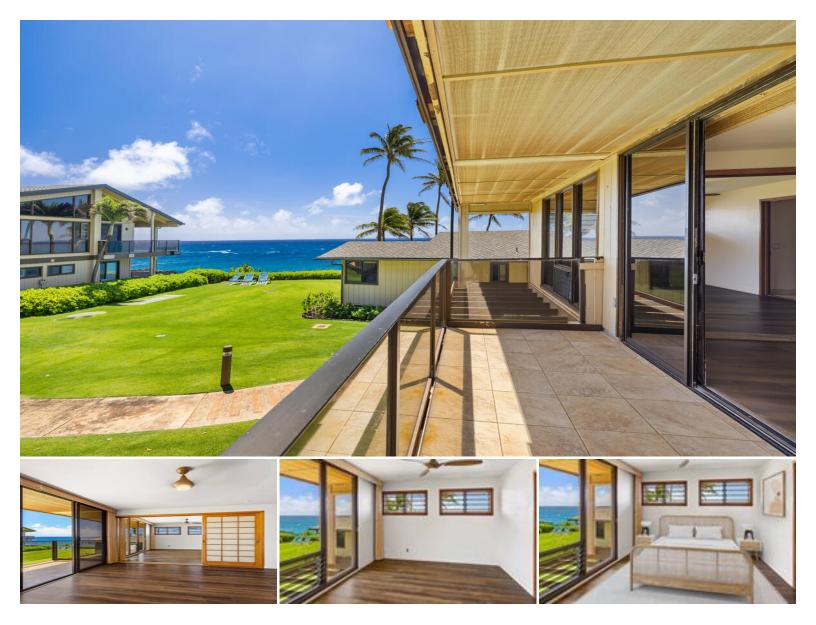

## 1661 PEE RD #1205

Condo for Sale in South Shore, Kauai | MLS 717838

1,157 sqft living

bedrooms

**2** bathrooms

**\$1,025,000** listing price

If you've been dreaming of waking up to ocean views from every single room (yes, even a peek from the bathroom!), this Makahuena end-unit is calling your name. Set at the makai end of Building 1, this 2 bed, 2 bath condo offers breathtaking sunrises, crashing waves, and maybe even a few whale cameos. While this condo needs some TLC and is being sold as-is, the potential is undeniable. Big potential! It's ready for it's transformation--new flooring, fresh paint, and a few repairs will go a long way towards bringing this gem back to life. If