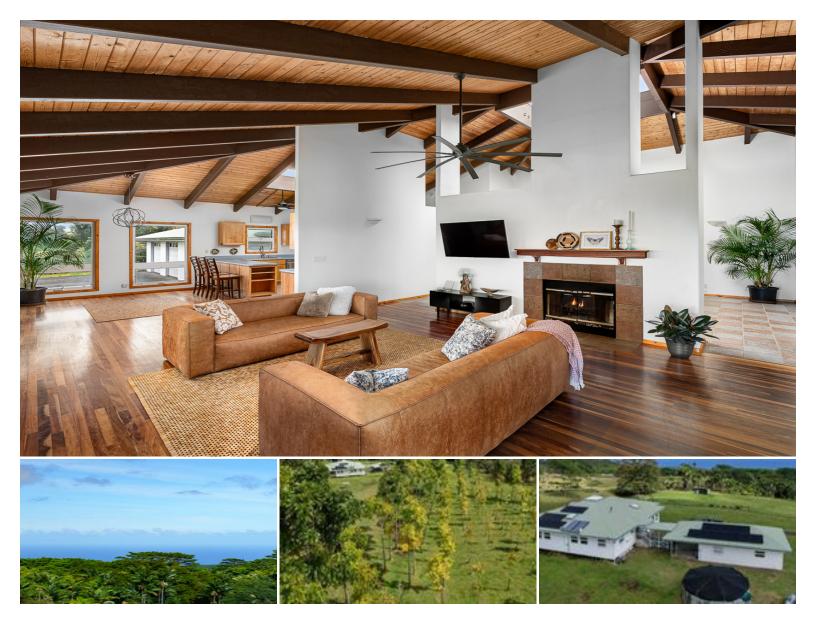

## 28-811 AKAKA FALLS RD

House for Sale in South Hilo, Big Island | MLS 719655

1,092,8332,758 sqft land

bedrooms

bathrooms

\$1,720,000

listing price

Enjoy the best of the Hamakua Coast with this private 25-acre estate in Honomu, just a 5-minute walk from iconic Akaka Falls. Surrounded by large parcels and lush tropical landscapes, this self-sufficient retreat offers ocean views, open pastures, waterfalls, and a peaceful, secluded setting.

A gated concrete driveway winds through native foliage, offering privacy and easy access. At the top, an elevated custom-built home blends thoughtful design, quality craftsmanship, and natural beauty.