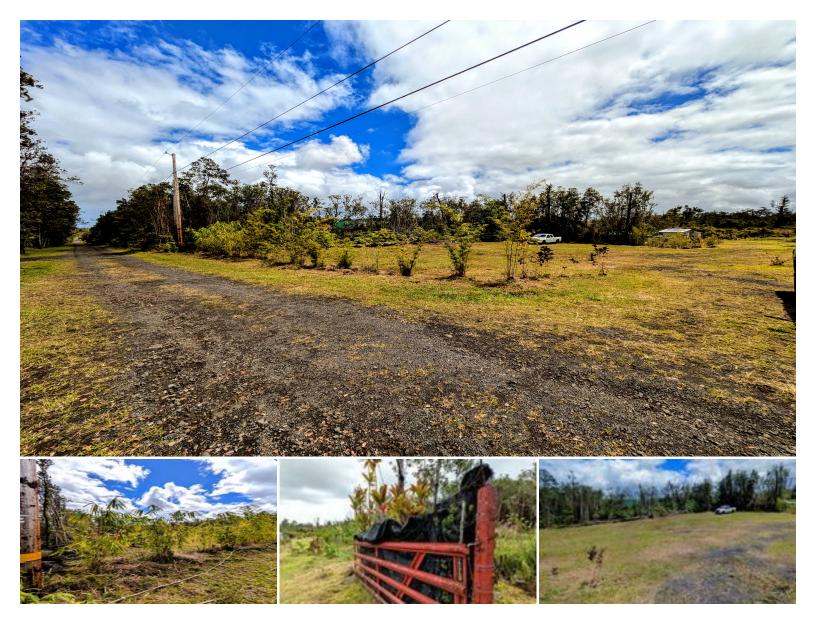

## **ULEI ST**

House for Sale in Puna, Big Island | MLS 719287

43,560 \$135,000

sqft land listing price

Initial land preparation completed. This 1 acre lot was ripped with a bulldozer then readied for farming. Located in Eden Roc, it features three structures, mature produce, and fully functional off-grid systems. Situated at approximately 1,800 ft. elevation, this property enjoys a cooler climate, ideal for growing a variety of crops. The area is known for its lush green forests, ample rainfall & rural setting. The first structure consists of two rooms—one equipped w/ a sink & shower, offering utility for washing, storage, or workspace. The second structure is a shade