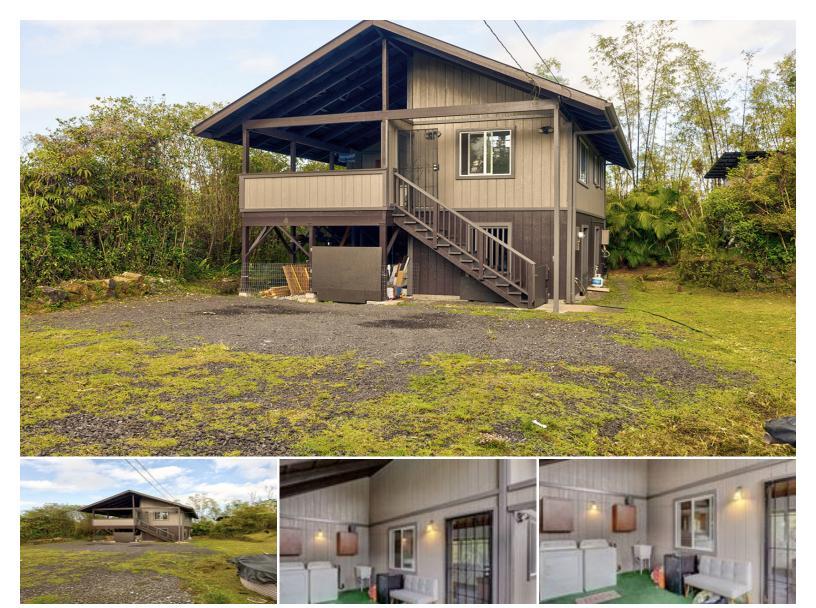

## **16-2159 BAMBOO DR**

House for Sale in Puna, Big Island | MLS 719593

12,000 **576** sqft land

sqft living

bedrooms

bathrooms

**\$290,000** listing price

Discover this charming 1-bedroom home, elevated on a post-and-pier foundation, featuring a spacious covered deck perfect for outdoor relaxation. Inside, you'll find soaring vaulted ceilings, durable vinyl flooring, and an open-concept layout where the kitchen seamlessly overlooks the inviting living room. The property also includes additional structures for added versatility. Fully fenced with a large gate, the beautifully landscaped grounds are a tropical paradise, bursting with bamboo, papaya, taro, sweet potato, lilikoi, avocado, aloe, banana, palms, and more—