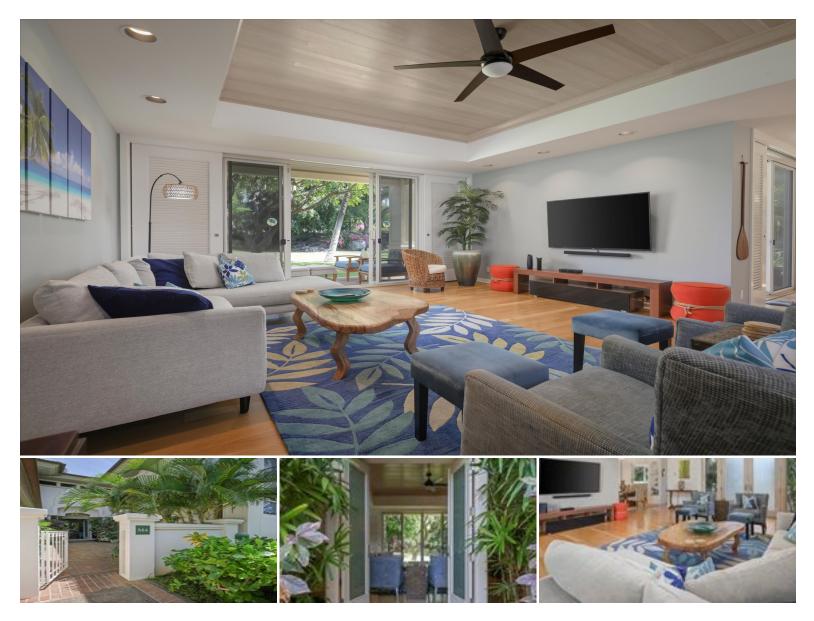

## 68-1375 PAUOA RD #M4

Condo for Sale in South Kohala, Big Island | MLS 719386

**2,189** sqft living

2 bedrooms **3** bathrooms **\$1,799,000** listing price

This end-unit townhome is located in the exclusive gated community, The Islands at Mauna Lani, offering a spacious and elegant retreat with 2 bedrooms, 2.5 baths, and a loft with a daybed. Featuring updated natural stone bathrooms, a new oven/ microwave, refurbished cabinets, and a new water heater, this home comes fully furnished (per inventory)—ready for immediate occupancy or an effortless transition into a Short-Term Vacation Rental (STVR). Property Highlights: