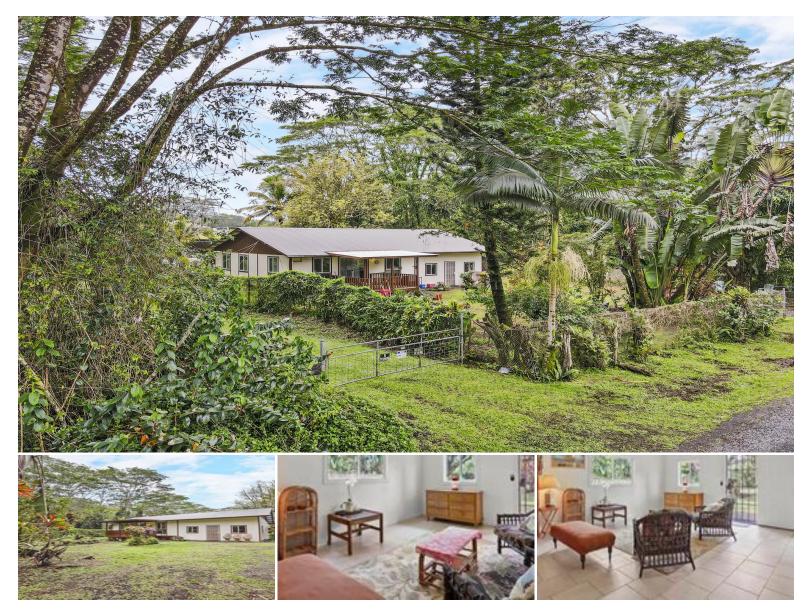

## 15-1976 16TH AVE

House for Sale in Puna, Big Island | MLS 719230

**43,560** sqft land

1,336 3 sqft living bedrooms **1** bathrooms **\$420,000** listing price

Set on a lush 1-acre lot in the sought-after Hawaiian Paradise Park, this beautifully upgraded property offers the perfect balance of island charm and modern convenience.

The main home has been thoughtfully renovated over the past six years, featuring:

\*A new roof and new flooring throughout.

\*New doors, windows, light fixtures, and ceiling fans.

\*A fully remodeled kitchen and bathrooms.