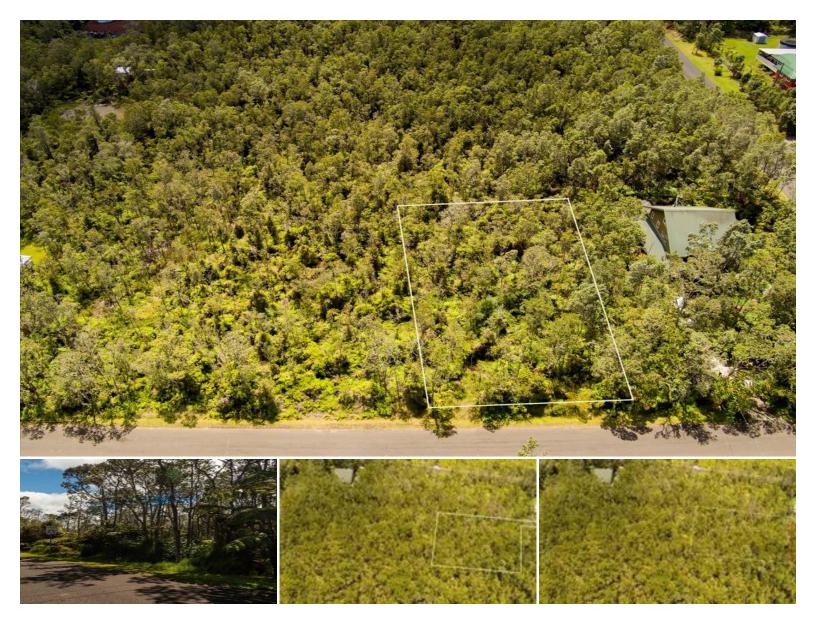

## PA ALII ST

Land for Sale in Puna, Big Island | MLS 719648

**9,232** sqft land

\$45,000 listing price

\$45,000 Front lot in a flag lot set available for purchase in Royal Hawaiian Estates subdivision.

The adjoining back lot is also listed for \$60,000 see MLS#719649 or

TMK 3-1-1-15-136 for more details.

Buy one lot or purchase both lots to own the flag lot set.

Located on paved Pa Alii Street, lot#1758 approximately 9,232 square feet.

Situated at the 3100 foot elevation in Volcano, Hawaii.