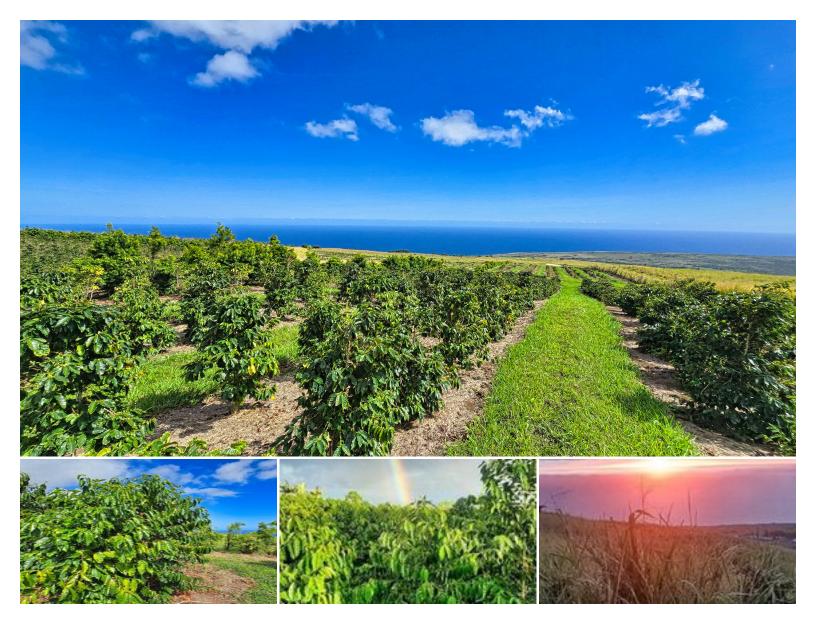

## **1,519,983\$1,695,000** sqft land listing price

INCOME Producing Prime Coffee Ag land with Stunning Ocean Views and Water Rights!

Copy and Paste Video Link: https://drive.google.com/file/ d/1jNkLK3DVo8T6dYWA3hVEBYEtVM9KmkUe/view?usp=drive\_link This exceptional property on the Big Island of Hawaii is a rare opportunity to own a thriving coffee farm at the perfect elevation for award-winning beans. With approximately 16,000 coffee trees spanning about 15 acres, the 2024 harvest