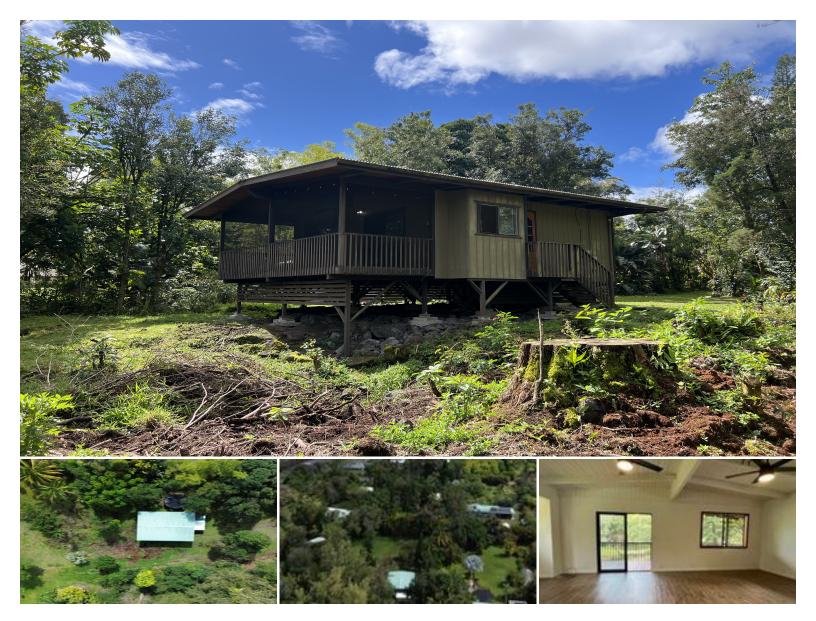

## 15-2025 20TH AVE

House for Sale in Puna, Big Island | MLS 719644

**43,560** sqft land

540

**1** bedrooms

**1** bathrooms

\$343,000

listing price

Charming and Inviting Tiny Home in Hawaiian Paradise Park

Nestled on a peaceful 1-acre lot in Hawaiian Paradise Park, this recently renovated home offers the perfect blend of modern amenities and tropical charm. Located on a quiet dead-end road off Maku'u Drive, this home provides 540 sq ft of interior space and 192 sq ft of lanai, making it an ideal retreat in a tranquil setting. 2023 Renovations & Modern Upgrades include: