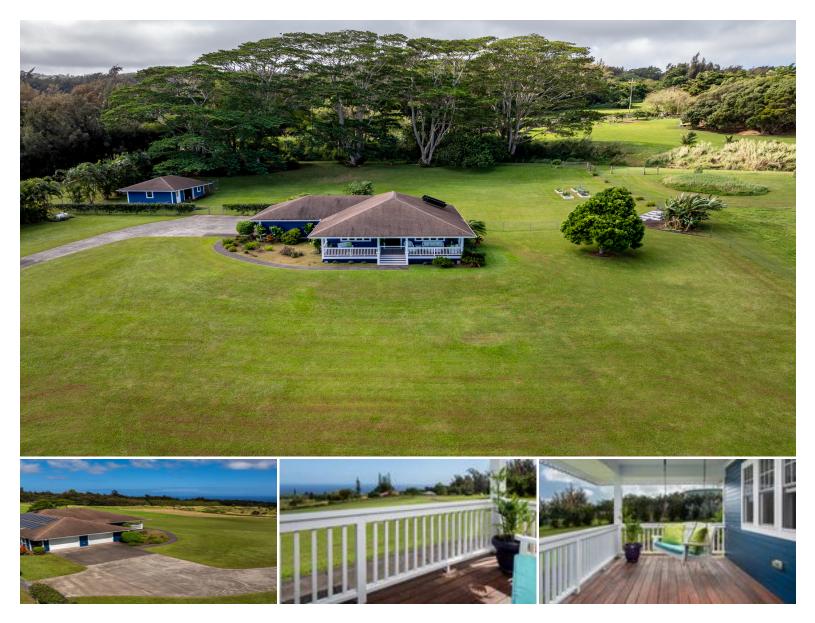

## 54-2319 KYNNERSLEY RD

2

House for Sale in North Kohala, Big Island | MLS 719161

**217,887 1,360** sqft land sqft living

2 bedrooms s1,550,000 listing price

bathrooms listing price

Private 5-Acre Retreat with Expansive Ocean and Maui Views

This beautifully maintained, fully fenced, and gated 5-acre property offers unparalleled privacy, sustainability, and breathtaking ocean and Maui views. Nestled just minutes from the charming towns of Kapa'au and Hawi, with easy access to Waimea via the mountain road, this serene estate presents a rare opportunity to experience the natural beauty of North Kohala in a parklike setting. The 1,360-square-foot home is thoughtfully designed for comfort and functionality,