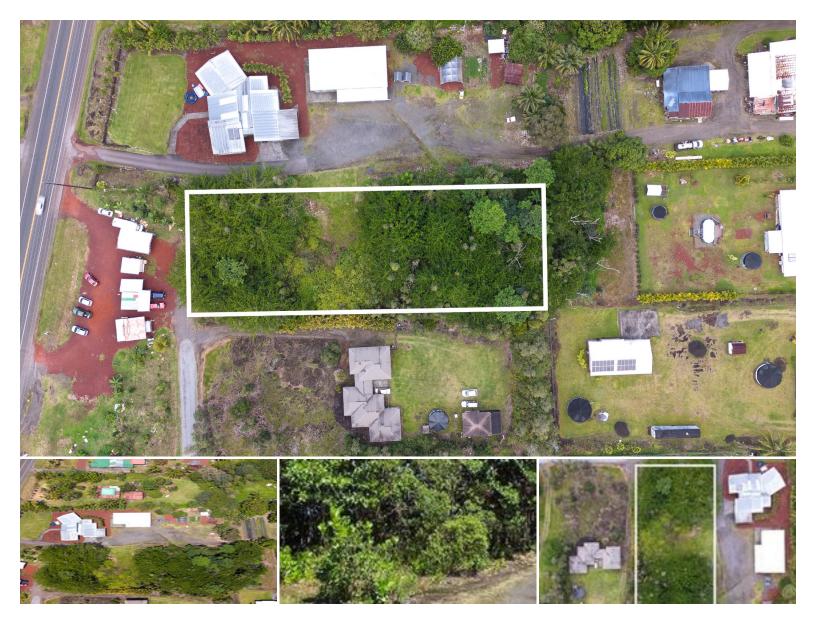

## **32ND AVE**

House for Sale in Puna, Big Island | MLS 719672

## 43,560 \$145,000

sqft land listing price

Discover Your Perfect Lot in Hawaiian Paradise Park!

This great location is just one street over, offering easy access to the highway. Plus, convenience is right across the highway, with a store, restaurants, and a gas station all nearby. This 1-acre wooded lot is situated on a dead-end street. At the bottom of the subdivision, you'll discover breathtaking ocean cliffs that provide spectacular sunrises and the opportunity to watch whales during the season.