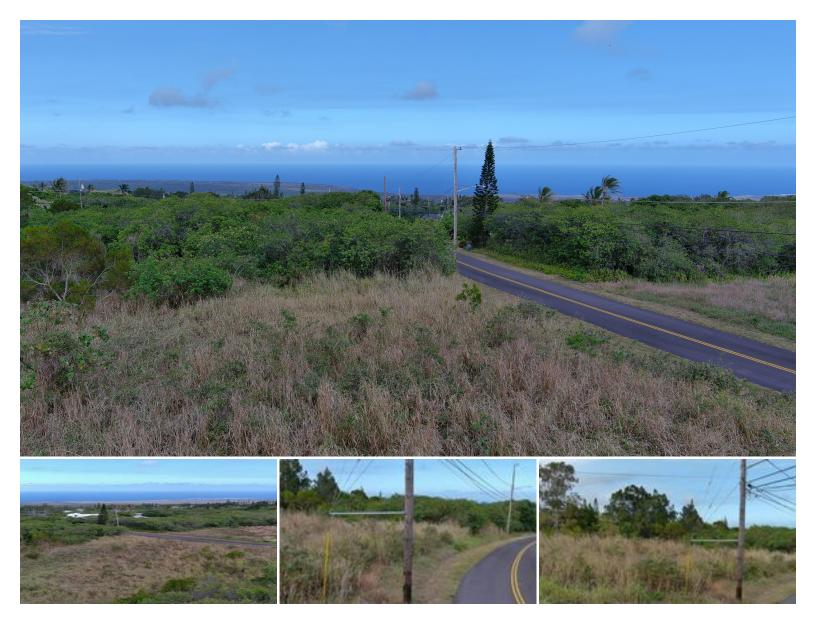

## 94-5850 WAA PL

Land for Sale in Kau, Big Island | MLS 719011

**16,397** \$105,000 listing price

Build your dream home on this large 16,397 sqft corner lot in a quiet cul-de-sac at Discovery Harbour! Cleared and ready to build on, the property has been surveyed and ready for your next steps!

Discovery Harbour is a wonderful community with its own Community building, Volunteer Fire Department, Neighborhood Watch, and more! Located just minutes from Naalehu Town, 35 minutes to Black Sand Beach, and 15 minutes to markets.