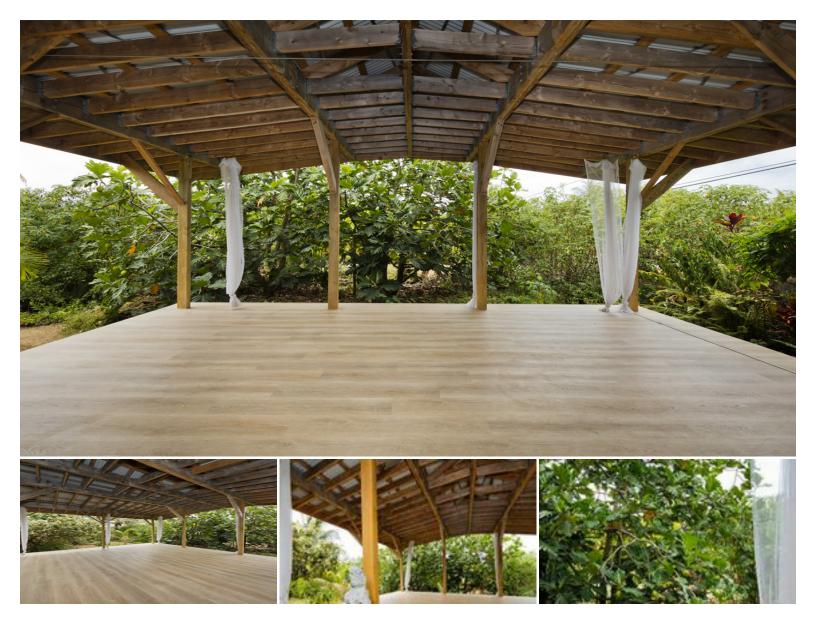

The property boasts an all-purpose Ag Building, a brand new 600 sq ft Yoga Temple overlooking the gardens, and a custom-built fero cement water Urn. The adorable cabin-style Ag building features a studio layout with a covered lanai, and is ideal for accommodating your farm helpers.