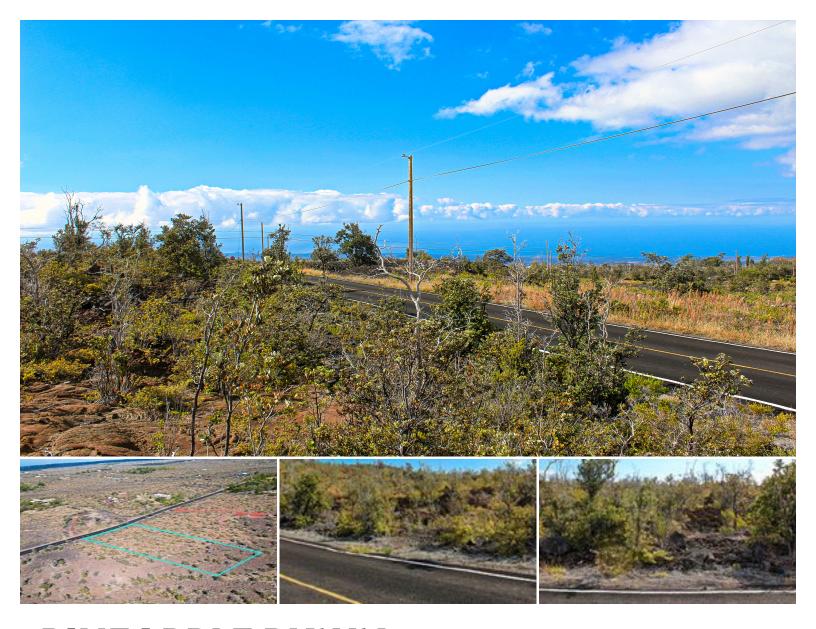

## PINEAPPLE PKWY

Land for Sale in South Kona, Big Island | MLS 719757

**43,560** \$18,000 listing price

This property is vacant land with lots of pahoehoe lava with 'a'a lava on the back portion of the property. Native plants & young 'ōhi'a trees. Breathtaking ocean & coastline views during the day, including South Point. Amazing star gazing at night, dark enough to see the Milky Way! Warm days and cool nights. Overhead power available via SSPP, or go off-grid with solar! All 4 corners of property are staked already.