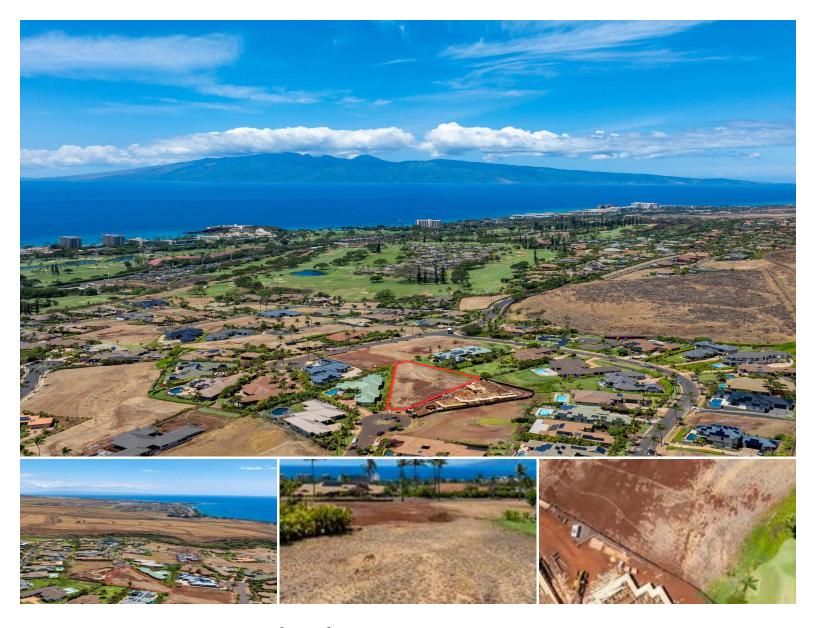

## 121 Lewa Lani Pl #19

Land for Sale in West, Maui | MLS 405415

30,341 \$850,000

sqft land listing price

121 Lewa Lani is a prime .69-acre lot situated at the end of a cul-de-sac in Phase II of Lanikeha, Ka'anapali Golf Estates. Elevated at the front, the lot offers natural privacy from the street, making it an ideal setting for a main residence positioned toward the back for complete seclusion, with an ohana at the front. This property allows for a building height of 22 feet on the lower side and 17 feet on the higher side, with the opportunity to build up to 20 feet at the center—rising higher as you move toward the ocean—maximizing breathtaking ocean views. Owners will enjoy