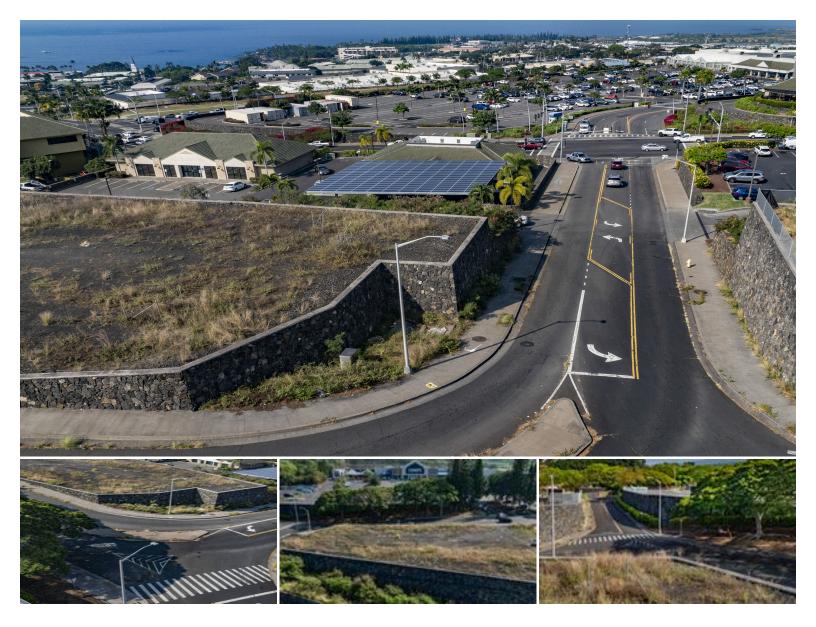

## **HALE KAPILI ST**

House for Sale in North Kona, Big Island | MLS 719364

**20,995** sqft land **\$890,000** listing price

PRIME location in the heart of fast growing Kailua-Kona. Cleared, level lot overlooking views of the town and the Pacific Ocean. Located in close proximity to many conveniences including being right across the street from Lowe's. Lot can be sold together with 3 other contiguous parcels. (TMK 3/7-5-3-30, 31, 32 & 33 for total of approx 2.8 acres)