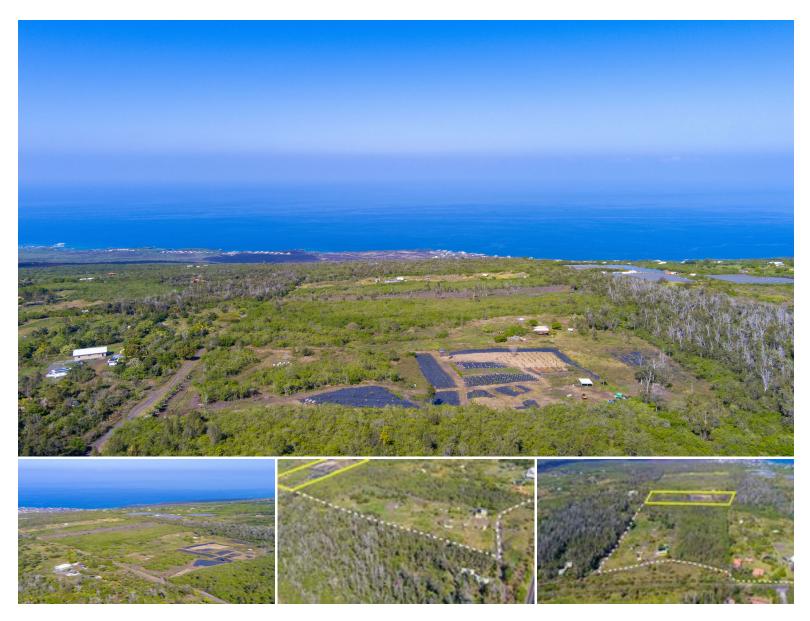

## 358,673 \$569,000

sqft land listing price

8 Acres of fenced and gated farm lands on rich fertile soil in South Kona!

A Dynamic opportunity with expansive room to build your future home to your hearts content.

Harvest and enjoy fruits of your labor while still planning the design and concept of your future Hawaiian homestead.

Make profit from the additional bounty or barter with the neighboring community.

Panoramic ocean views that are west facing for stunning sunsets.... Listed by **Knutson & Associates** 