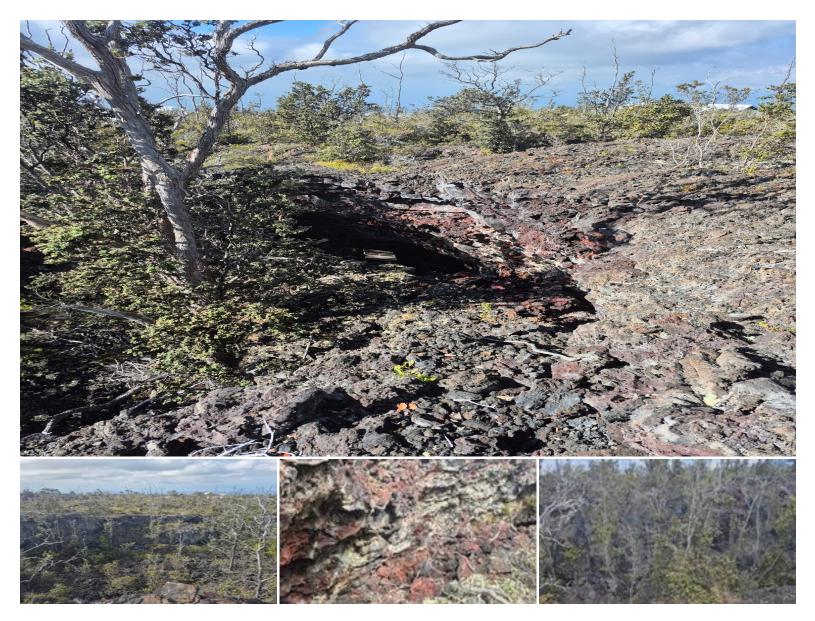

## 43,604 \$25,000

sqft land listing price

Spectacular and unique one of a kind Oceanview Property facing the sunset and

overlooking a deep volcanic crater and lava tube.

Steep basaltic wall extending 60-80 feet encloses the crater.

270 degree views of the coastline from South Point to Road to the Sea. Very

secluded area of HOVE nestled up against the Manuka Park Forest Preserve with

hiking trails and adventures!

Own your very own Hawaii cave property today!