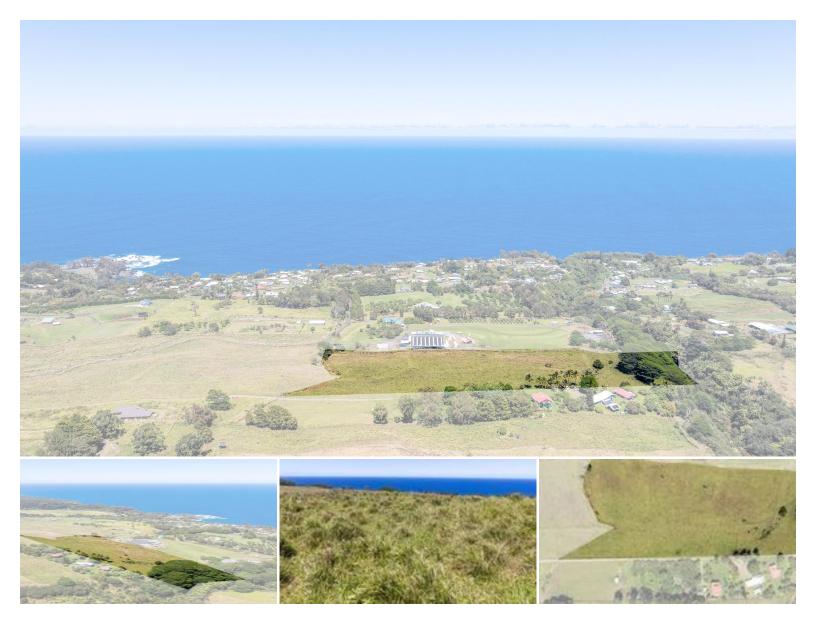

## **36-239 MANOWAIOPAE...**

House for Sale in North Hilo, Big Island | MLS 719612

## 427,759 \$899,000

sqft land listing price

A Piece of Paradise!! This breathtaking 9-acre parcel offers panoramic ocean views, perfect for building your dream home on Hawaii's lush Hamakua Coast. The property features two ideal building sites and borders a picturesque gulch with a flowing stream. With ample space for farming, you can create terraced paddocks or cultivate your own tropical paradise. Enjoy privacy, natural beauty, and endless possibilities on this one-of-a-kind piece of land.

Laupāhoehoe is a small town on the Hamakua Coast of the Big Island of Hawaii.

Listed by Hokulani Realty LLC

Statewide Customer Support Offices on All Islands

HawaiiLife.com (800)667-5028 call or text re@HawaiiLife.com email support