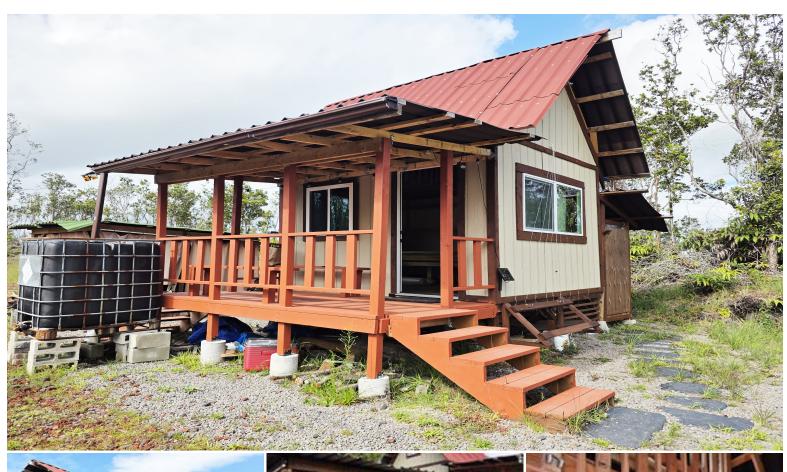

## **11-2550 OHIALANI RD**

Land for Sale in Puna, Big Island | MLS 719748

130,680 \$149,000

sqft land listing price

Escape to your own private retreat on 3 acres of tropical rainforest on Hawai'i Island! This serene property offers plenty of space to expand and build a larger home, where cool temperatures and peaceful surroundings create the perfect offgrid haven. A well-built cabin with a loft provides comfort and sustainability, nestled deep within native forest for ultimate privacy.

A gated, 650-foot winding driveway leads to your secluded sanctuary, ensuring privacy, peace, and security. Thoughtfully designed for self-sufficient living, the

Listed by Bizwala

Statewide Customer Support Offices on All Islands