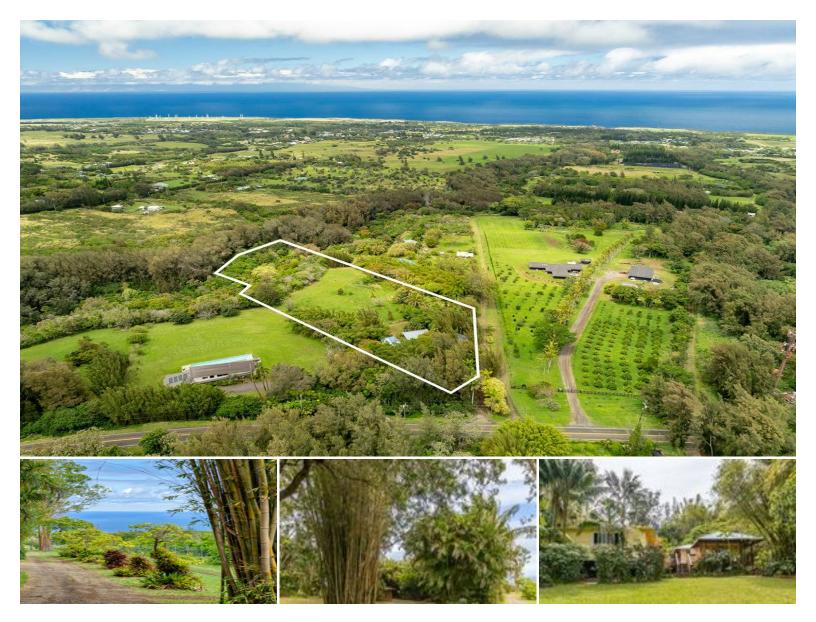

## 55-2251 KYNNERSLEY RD

2

bathrooms

House for Sale in North Kohala, Big Island | MLS 719443

**196,020 1,791** sqft land sqft living

**3** bedrooms **\$1,143,000** listing price

Welcome to your North Kohala Tropical Paradise!

Tucked away mere minutes from the charming towns of Hawi and Kapa'au, this gorgeous homestead oasis offers authentic North Kohala living, unmatched peace, and privacy. A couple of minutes up the hill is the mountain road to historic Waimea town.

- Plantation style home 2 bedrooms 1 bathroom
- Bamboo-crafted Hale 1 bedroom 1 bathroom

Listed by Kohala Pacific Realty

Statewide Customer Support Offices on All Islands

HawaiiLife.com (800)667-5028 call or text re@HawaiiLife.com email support