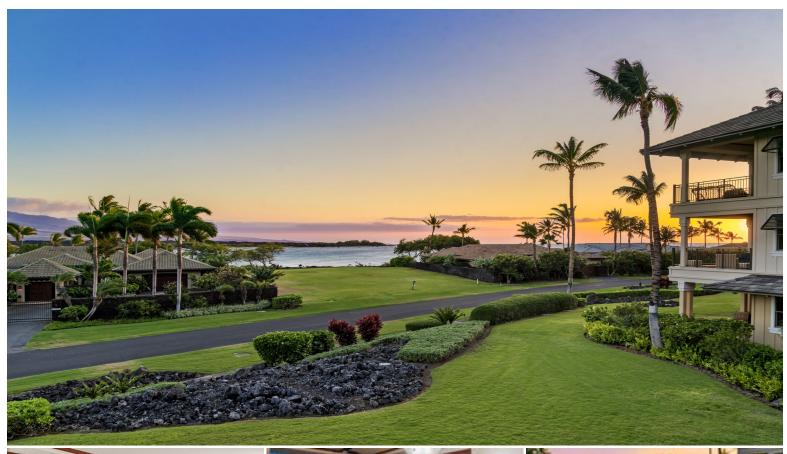

## **69-1000 KOLEA KAI CIRCLE #7E**

Condo for Sale in South Kohala, Big Island | MLS 719676

2,147 saft living

bedrooms

bathrooms

**\$3,500,000** listing price

Experience the pinnacle of luxury living in this stunning Kolea condo, a 3-bedroom, 3.5-bath retreat with breathtaking views of 'Anaeho'omalu Bay. Recently refreshed to enhance its elegance, this exquisite residence seamlessly blends island charm with modern sophistication.

Step inside to find spacious, light-filled interiors adorned with high-end finishes, including rich mahogany pocket doors that effortlessly glide open to an expansive lanai—perfect for embracing the indoor-outdoor Hawaiian lifestyle. From this