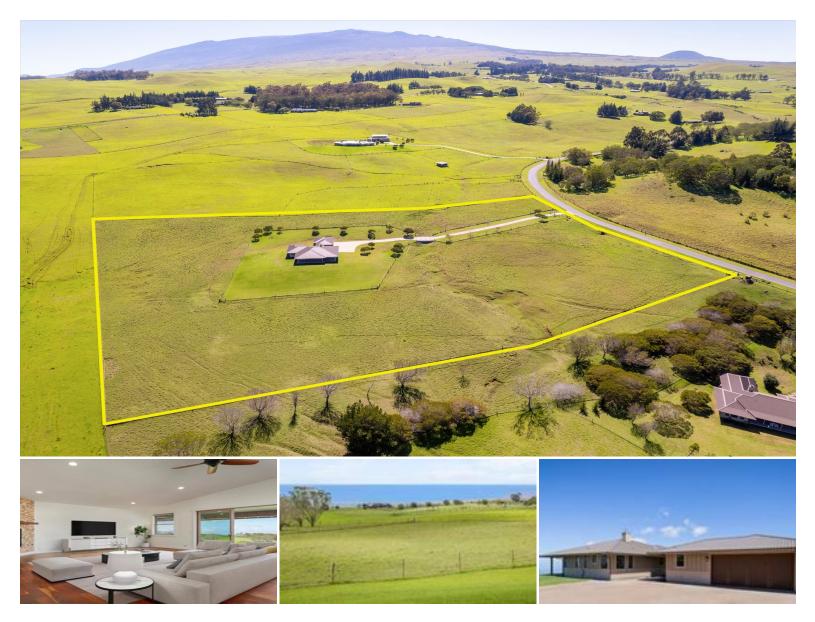

## 67-1027 WAINOENOE RD

House for Sale in South Kohala, Big Island | MLS 719270

**435,600 2,408** sqft land sqft living

**4** bedrooms

**4** bathrooms **\$2,813,000** listing price

Nestled at approximately 3,900 feet in elevation in the coveted Waiki'i Ranch Gated Community, this stunning 10-acre estate offers a peaceful retreat with panoramic views of the North Kohala coast, Mauna Kea, Mauna Loa, Kohala and Hualalai mountains and captivating Ocean and sunsets.

The 2,408 sqft. main residence features 4 bedrooms, 3 full baths, and 1 half bath. The interior is adorned with acacia hardwood flooring, travertine stone in the bathrooms, and granite countertops throughout. The spacious primary suite