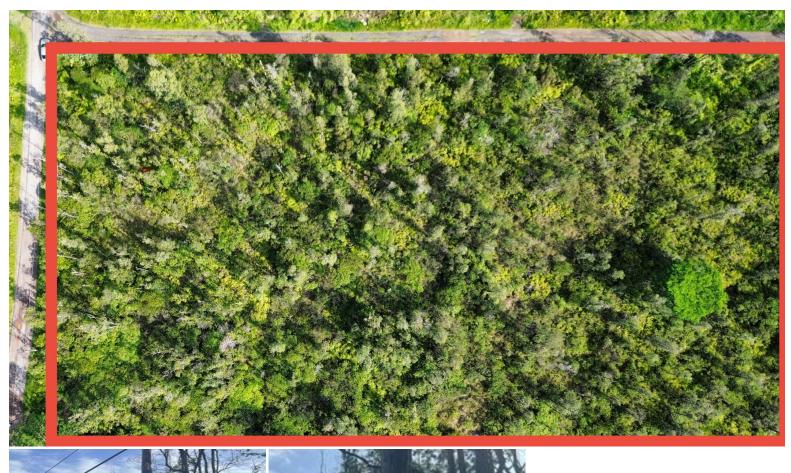

## 16-1792 37TH AVE

House for Sale in Puna, Big Island | MLS 719769

**87,120** \$125,000 sqft land listing price

Prime Corner Lot with Survey Completed!

Among many long spaghetti lots, this property's shape is very desirable and rare. This fantastic lot offers endless potential for your next project, whether you're building your dream home, an investment property, or looking to develop in a growing area. Located at the intersection of 37th and Kiele, this lot provides easy access from multiple streets.

The property comes with an already completed survey, saving you time and

Listed by Coldwell Banker Island Properties - Hilo

Statewide Customer Support Offices on All Islands

HawaiiLife.com
(800)667-5028 call or text
re@HawaiiLife.com email support