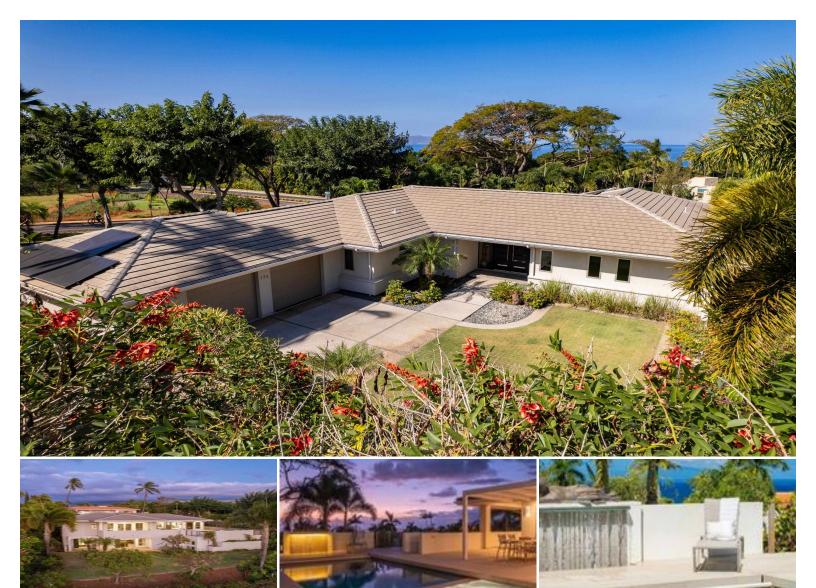

## 176 W Panana Pl

House for Sale in South, Maui | MLS 405457

**15,407** sqft land

**3,780** sqft living

**4** bedrooms

**4.5** bathrooms

\$4,395,000

Contemporary Oceanview Retreat in Wailea Perched on a gently sloping lot in an exclusive Wailea enclave, this stunning contemporary masterpiece blends artful design with effortless coastal living. Designed by acclaimed artist Robert Suzuki as his ultimate creation, this home embraces a minimalist yet warm aesthetic, perfectly complementing its breathtaking ocean views. Step inside through a modernized Japanese genkan, a seamless transition from the lush tropical landscaping into an expansive, light-filled interior. The thoughtfully designed open