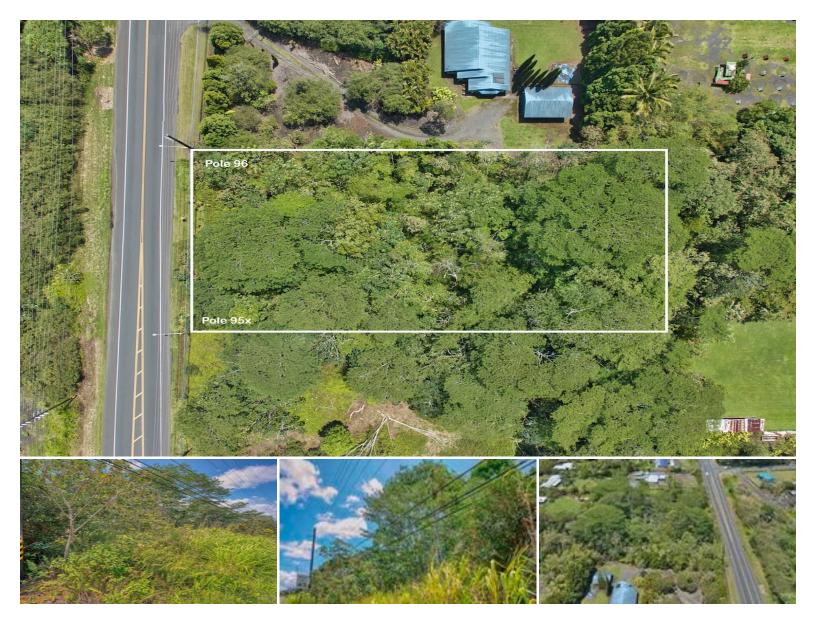

## **PAHOA RD**

House for Sale in Puna, Big Island | MLS 719852

**41,730** sqft land

0 **\$80,000** listing price

Prime Highway Frontage Land - 41,730 sq.ft. Discover an incredible opportunity to own a vacant 41,730 sq.ft located along Highway 130 (Keaau-Pahoa Hwy.) Just outside Hawaiian Paradise Park (HPP). This level lot features a mix of trees and grassy areas, offering a versatile landscape for your vision. Located in a rapidly growing area, this parcel provides a rare chance to invest in prime highway frontage in East Hawaii. Whether you're looking to build, hold for future value, or explore development possibilities, this property is worth a closer look.