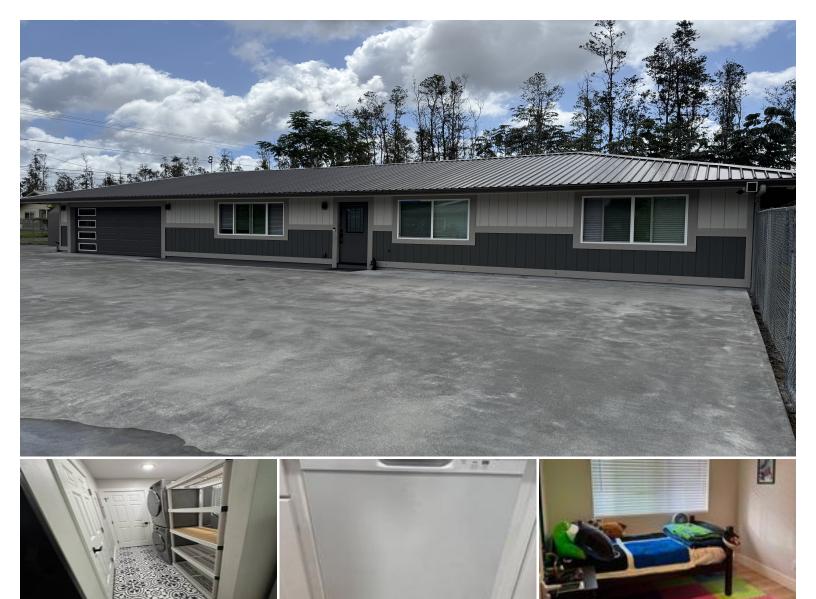

## 16-2062 PARADISE DR

House for Sale in Puna, Big Island | MLS 719828

**12,000** sqft land

**1,236 3** sqft living beau

bedrooms

**\$399,900** listing price

The property has been thoughtfully upgraded with many improvements. Kitchen includes a Samsung side-by-side 27.4 cubic foot refrigerator with ice maker and water dispenser. A Samsung smart stove with wi-fi, air fry, bake, roast, dehydrate, warming center, broil, and self cleaning modes. A Samsung microwave 1,100 watts, and a GE built-in dishwasher with multiple cleaning modes and extra hot drying option. The island is an extra-large 8 ft long and 3 1/2 ft wide design, with LED under lighting all around and plenty of drawers and cupboards for storage. The