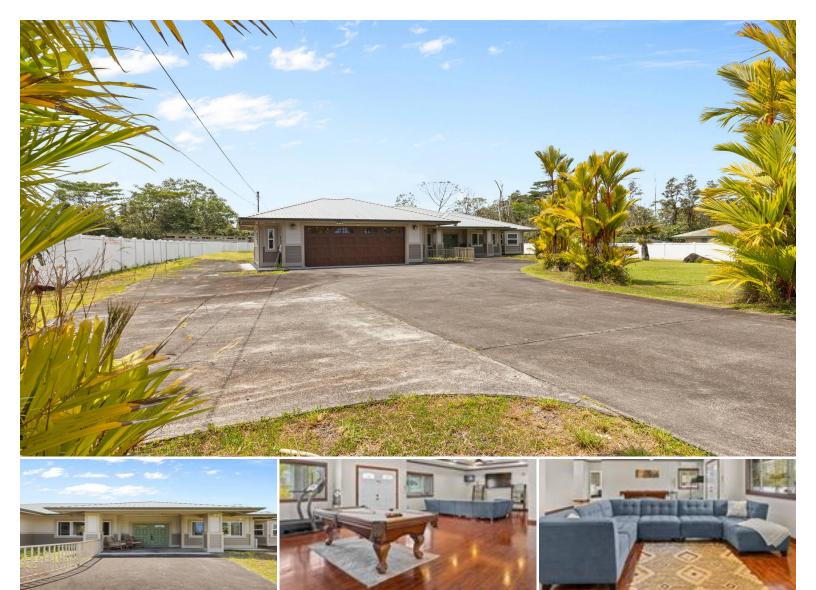

## 15-1594 22ND AVE

House for Sale in Puna, Big Island | MLS 719190

**43,560** sqft land

**2,677** 

**4** bedrooms

**3** bathrooms

\$888,000

listing price

Location, location -- your dream home or home-away-from-home awaits! This sprawling property, set on a spacious 1 acre lot, perfectly marries accessibility, privacy, comfort and luxury.

Conveniently located near the top of Hawaiian Paradise Park on a paved road, this property affords easy access to amenities in Hilo, Keaau and Pahoa -- eateries, organic markets, parks and more -- as well as all island-wide adventures! Offered move-in ready with over 2,600sqft of living space, this 4/3 home has been