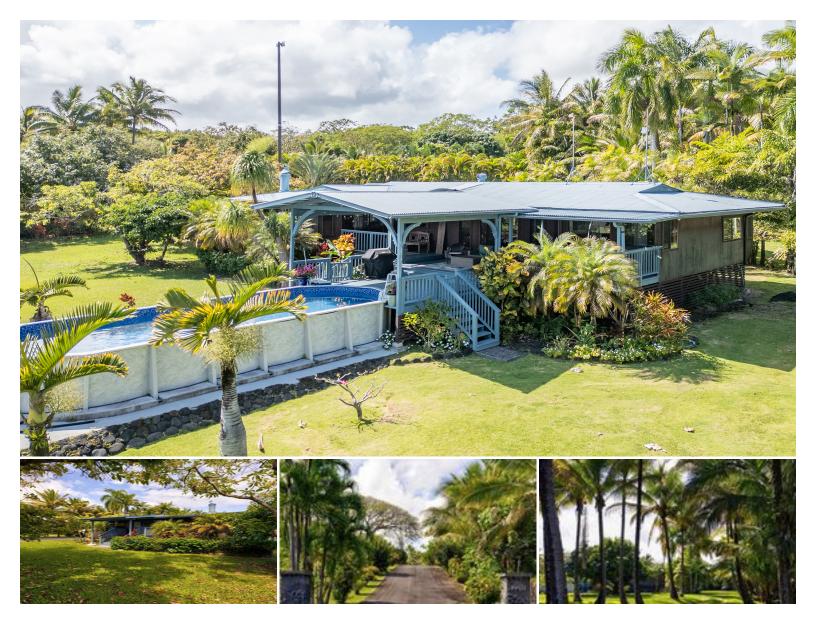

## 13-125 NALU PL

House for Sale in Puna, Big Island | MLS 719761

**47,916** sqft land

**1,610** sqft living

**3** bedrooms

**2** bathrooms

\$785,000

listing price

Kamaili Estates sits along the scenic Red Road, steps from the ocean. Enter through custom pillars and a tree-lined drive, surrounded by 50 years of tropical gardens. The 3/2 home, with an office and poolside lanai, was owner-built with premium craftsmanship. Featuring refinished redwood siding and koa cabinetry, it's a standout for wood enthusiasts. Inside, mahogany beams and herringbone fireplace detailing pair with travertine floors and a bay window framing ocean views. The skylit kitchen boasts koa cabinets, granite counters, and a butcher