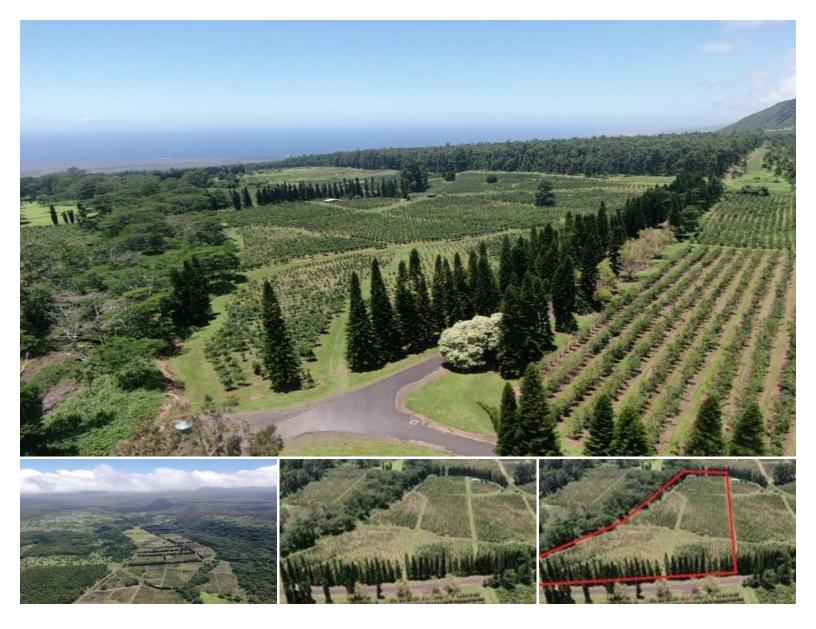

## 585,446 \$575,000

sqft land listing price

This orchard is a real-life example of the Ultimate American Dream curated by a Husband and Wife team accompanied by their four devoted children carrying the torch for the future of the coffee industry here on the Big Island.

Cloud Rest (Moa'ula) is an ideal climate to farm the Aloha Āina, which literally means "love of the land". Moa'ula Farms Subdivision has private paved roads, a Lot Owners Association and Cooperative water supply. Miranda Farms is located just shy of 3 miles NW of Pahala Town.