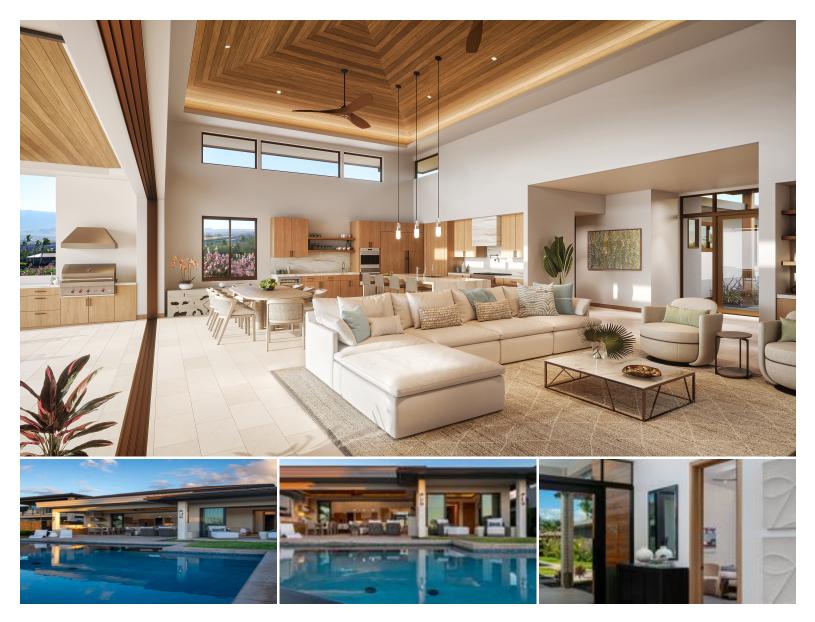

## **68-1051 KE KAILANI DR**

House for Sale in South Kohala, Big Island | MLS 716567

**3,399** sqft living

5 bedrooms **6** bathrooms **\$5,950,000** listing price

Nestled on the South Course of the Mauna Lani Resort, one of Hawaii's most prestigious locations, this luxurious property offers a seamless blend of modern design and island living. Currently under construction with an expected completion date in the first quarter of 2026, this detached residence features 5 bedrooms, 5 and ½ bathrooms, offering an unparalleled living experience. The home is thoughtfully designed with a single-level main residence, featuring 3 bedrooms and 3 and ½ bathrooms. Adjacent to the primary home, a detached guest house offers