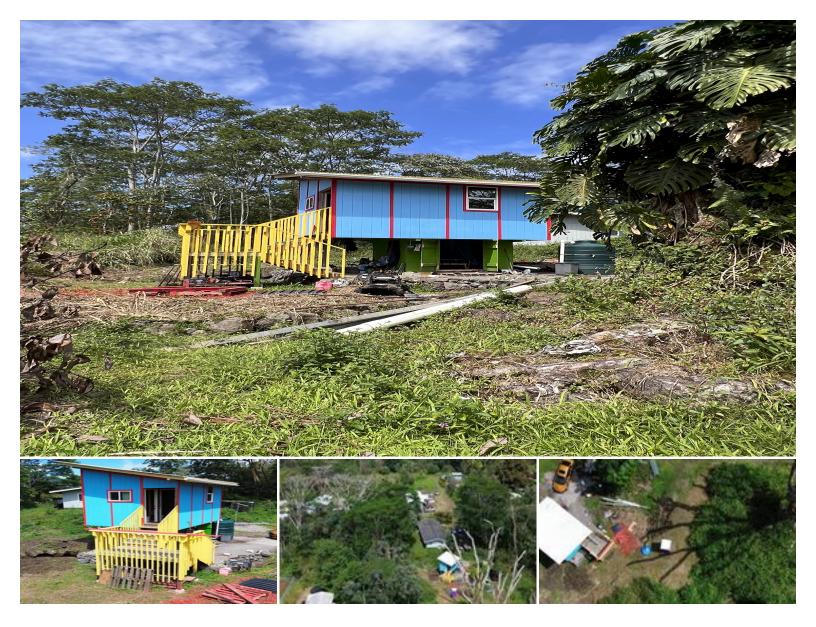

## **SANDALWOOD CT**

Land for Sale in Puna, Big Island | MLS 719875

**8,014** \$80,000 sqft land listing price

Opportunity Awaits! Bring your tools and your vision to add the finishing touches and make this property your own. This un-permitted property offers a cozy foundation to create your dream retreat. Built within the last 6 months and is still under construction. The lower level is a 64 sq. ft. bedroom space with versatile potential. The upper level is roughly 192 sq. ft. and has been framed for a bathroom, plus a 32 sq. ft. loft. There is a shower stall, Bio toilet, and drywall for finishing and electrical outlets are already in place. No catchment, septic, or