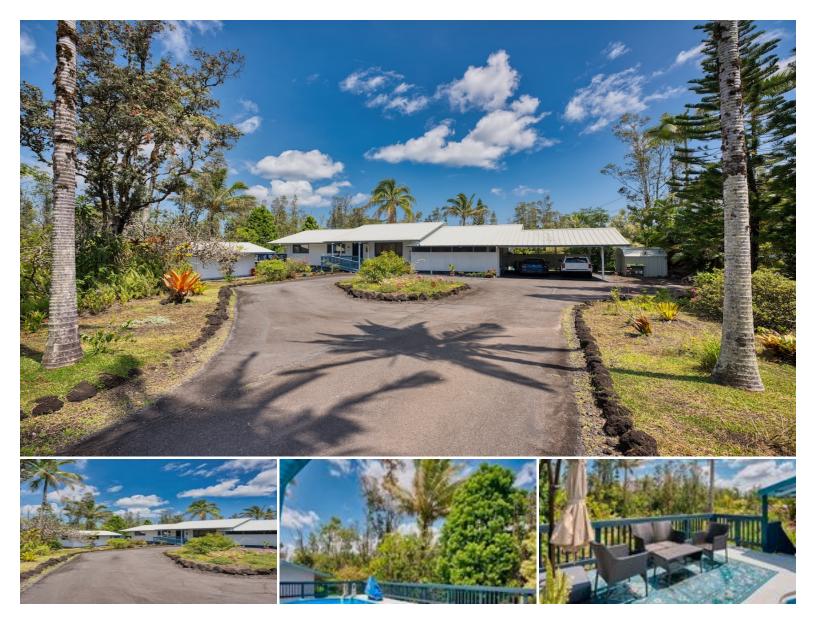

## 15-1429 23RD AVE

House for Sale in Puna, Big Island | MLS 718002

**43,560** sqft land

**1,508 3** sqft living beau

**3** bedrooms **\$510,000** listing price

Escape to your own slice of paradise in Hawaiian Paradise Park! This charming 3bedroom, 2-bathroom home has been lovingly cared for by its original owner and offers the perfect blend of comfort and island living.

**2** bathrooms

The open concept design allows for easy flow from the kitchen to the living room and to the large enclosed lanai. Separated by the laundry room, the versatile living space, with it's own entrance and bathroom off of the carport, is ideal for guests, extended family, or rental potential.