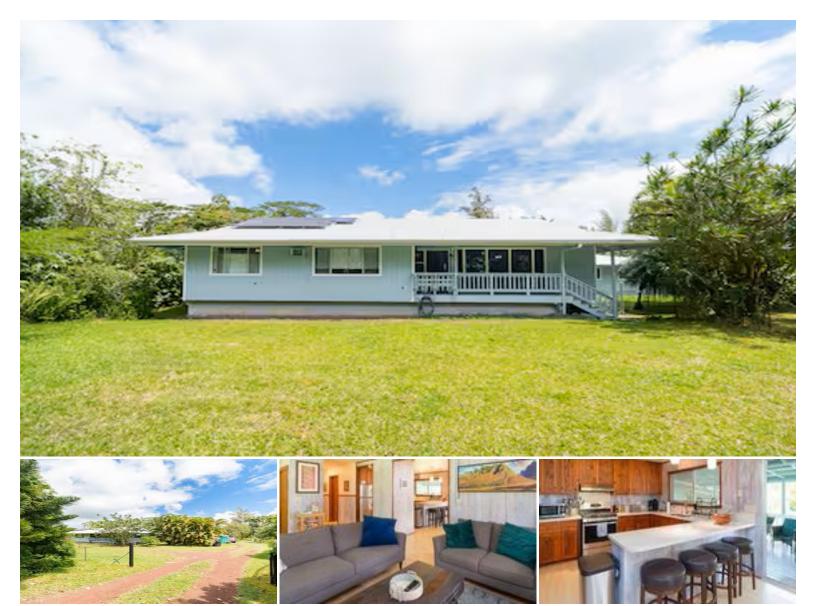

## 15-1893 32ND AVE

House for Sale in Puna, Big Island | MLS 719856

**43,560** sqft land

**2,048** 

**4** bedrooms

**3** bathrooms

\$629,000

listing price

Prime Location - Spacious 4/3 which includes 3-Bedroom, 2-Bath Home plus Studio Ohana & Lush Yard

Welcome to this thoughtfully maintained home offering over 2,000 sq. ft. of living space in a highly desirable location just off paved road and close to Highway 130. This property includes a generous 672 sq. ft. garage with an attached 480 sq. ft. studio Ohana, perfect for guests, rental income, or a private workspace. The main home features 3 large bedrooms, two full bathrooms, and a cozy feel