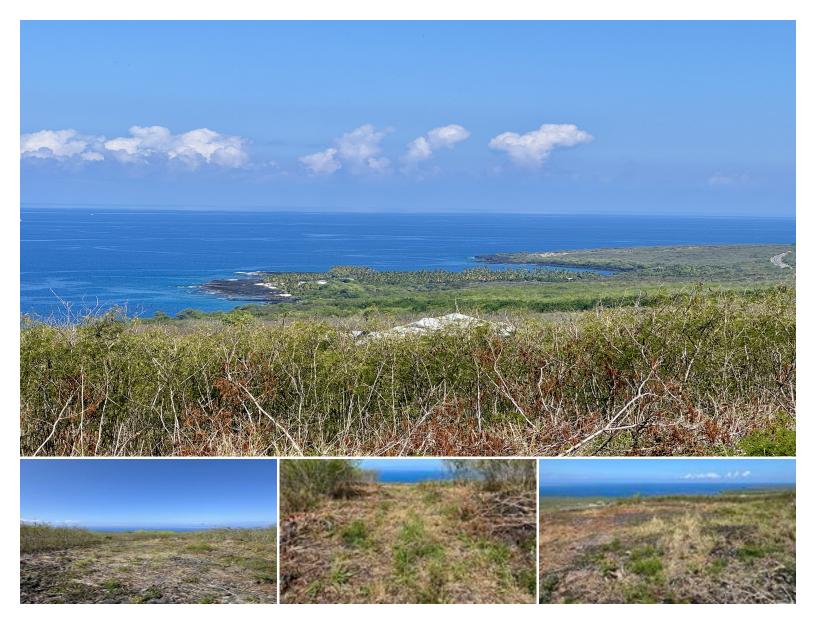

## 229,126 \$780,000

sqft land listing price

This exceptional five-acre lot in the gated Kiilae Farms subdivision offers breathtaking, unobstructed ocean views and an ideal topography. A natural bench on the upper half of the property gently slopes toward the ocean, creating a perfect home site with sweeping vistas. A driveway leads to a leveled clearing, providing a space to experience the view and privacy offered by this incredible property. The lot also features striking black rock formations, ideal for rock walls and unique landscape elements.