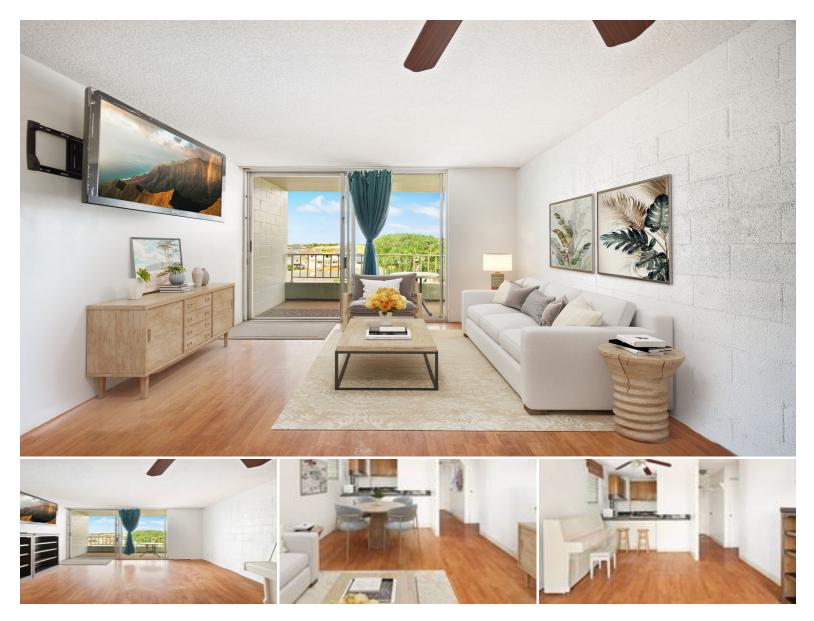

## 4156 RICE ST #412

Condo for Sale in East Side, Kauai | MLS 719566

736 sqft living

2

**2** bathrooms bedrooms

**\$490,000** listing price

Rare opportunity! This highly sought-after 2bd/1.5ba Lihue Townhouse is finally available!

Step into this charming top floor end unit, with great tradewind breezes! Located in the heart of Lihue town, enjoy scenic views of Kauai while you sip your hot coffee out on your private lanai each morning.

Conveniently located just moments away from stunning Kauai beaches, shopping, local eateries, schools, the Hospital and Lihue Airport. Location provides ease and

Listed by eXp Realty

Statewide Customer Support Offices on All Islands