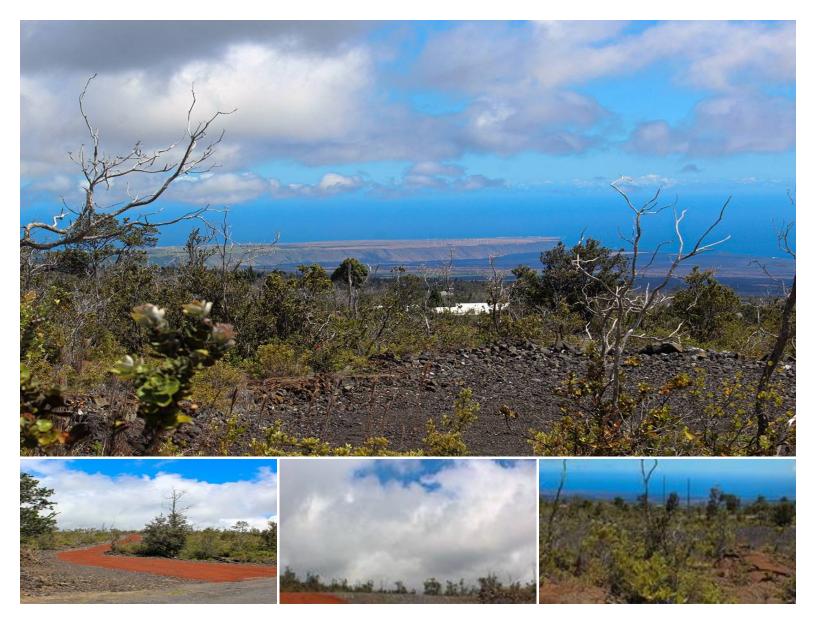

## **KOALN**

Land for Sale in South Kona, Big Island | MLS 709529

**87,120 \$50,000** sqft land listing price

\*Ocean View, Hawai'i - Stunning 2-Acre Vacant Land with Panoramic Ocean Views\*

Here's your opportunity to own two beautifully graded, adjacent lots offering an expansive canvas for your dream island retreat. Sale includes TMK 3-9-2-135-49. As you enter the property, you'll be greeted by a long, rolled, red cinder driveway that winds up and across the land, leading you to two spacious house pads. These pads are versatile and can be utilized for a house, garage, catchment tank, or any