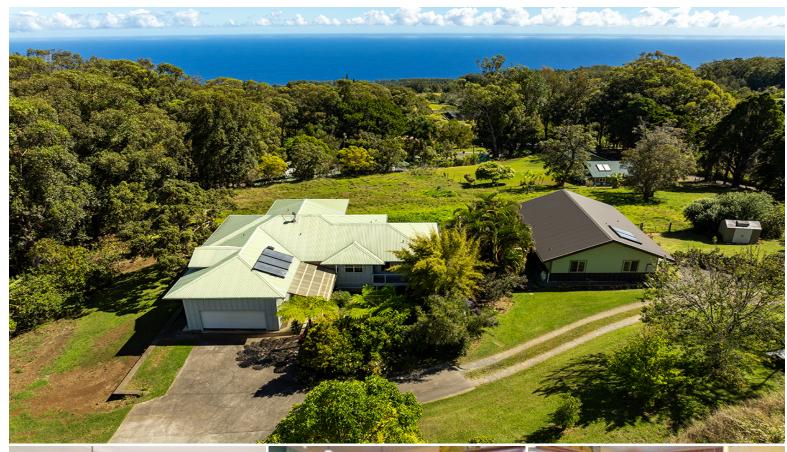

## **43-1956 AINA KOPE RD**

House for Sale in Hamakua, Big Island | MLS 719689

137,824 3,526

**)** 

**5** bedrooms

**b**athrooms

\$1,389,000

listing price

## SELLERS WILL CONSIDER BACKUP OFFERS!

Discover the best of Big Island country living on this stunning 3.16 acre estate in peaceful Paauilo, offering two permitted and spacious homes, a permitted shed with un-permitted kitchen and bathroom, fruit orchards, and breathtaking ocean views. This versatile property is perfect for multi-generational living, rental income, or a private retreat, all while being conveniently on-grid, paved road access and close to amenities.