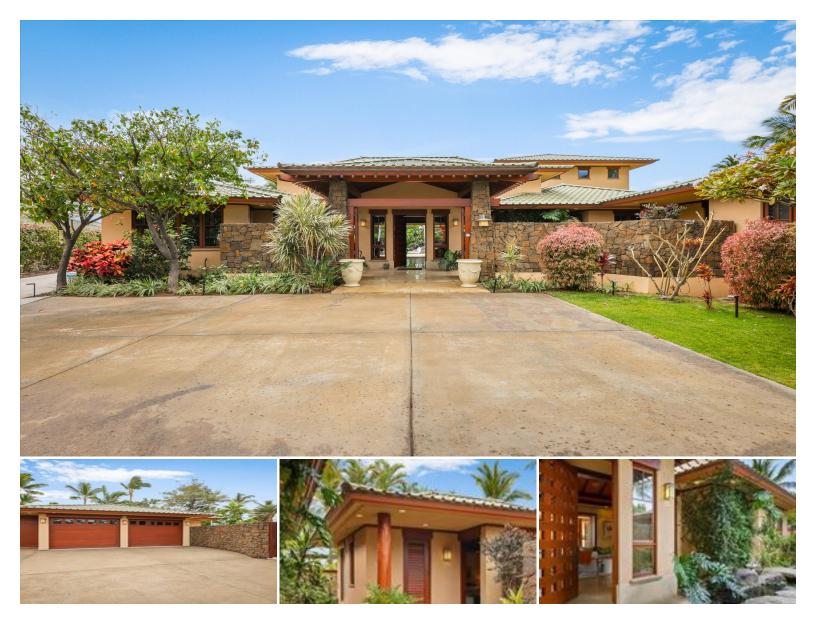

## 68-108 PUKAUA PL

House for Sale in South Kohala, Big Island | MLS 719839

**22,076** sqft land

**5,190 5** sqft living bec

5 6 bedrooms bathrooms **\$5,497,000** listing price

Welcome to 68-108 Pukaua Place, a stunning luxury estate in the exclusive Champion Ridge community of Mauna Lani Resort on the Big Island. This fivebedroom, four-full-bathroom, and two-half-bathroom home offers 5,190 square feet of resort-style living with seamless indoor-outdoor integration, breathtaking Mauna Kea views, and high-end construction throughout. Property highlights include an expansive primary suite with a spa-like en-suite bathroom and beautiful Mauna Kea views; a separate Ohana guest suite with a private en-suite bathroom,