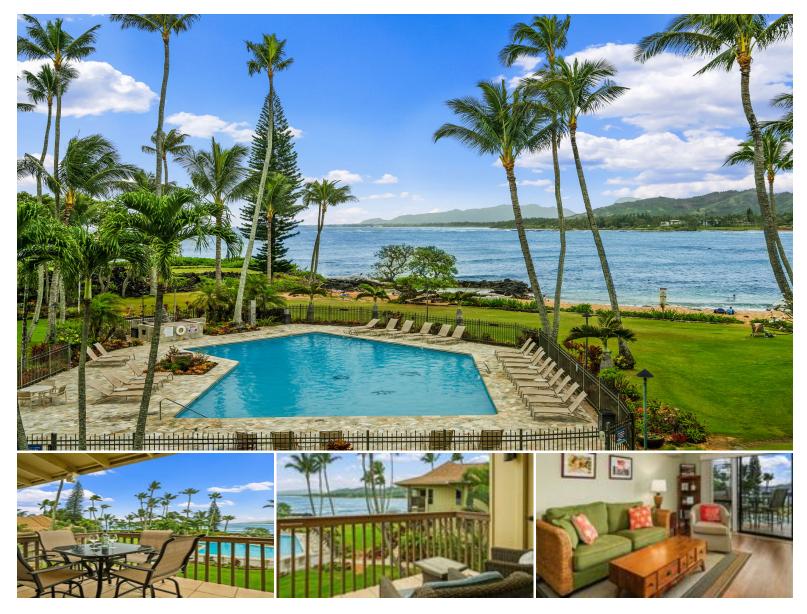

## **410 PAPALOA RD #233**

Condo for Sale in East Side, Kauai | MLS 719924

**1,096** sqft living

2 bedrooms 2 bathrooms **\$1,600,000** listing price

This remodeled 2-bedroom, 2-bath third-floor unit at Lae Nani offers stunning ocean and beach views and a prime location on the Coconut Coast of Kauai, Hawaii. Most likely the best view in the Lae Nani project. The property boasts a spacious lanai perfect for enjoying the morning sunrise over the ocean, with vistas stretching out to the Hawaiian Heiau and the keiki ocean pool. The ocean views continue into the primary bedroom, which also has its own lanai for additional relaxation.

The unit is equipped with a modern kitchen featuring newer stainless-steel... Listed by **Coldwell Banker Realty** 

Statewide Customer Support Offices on All Islands

HawaiiLife.com (800)667-5028 call or text re@HawaiiLife.com email support