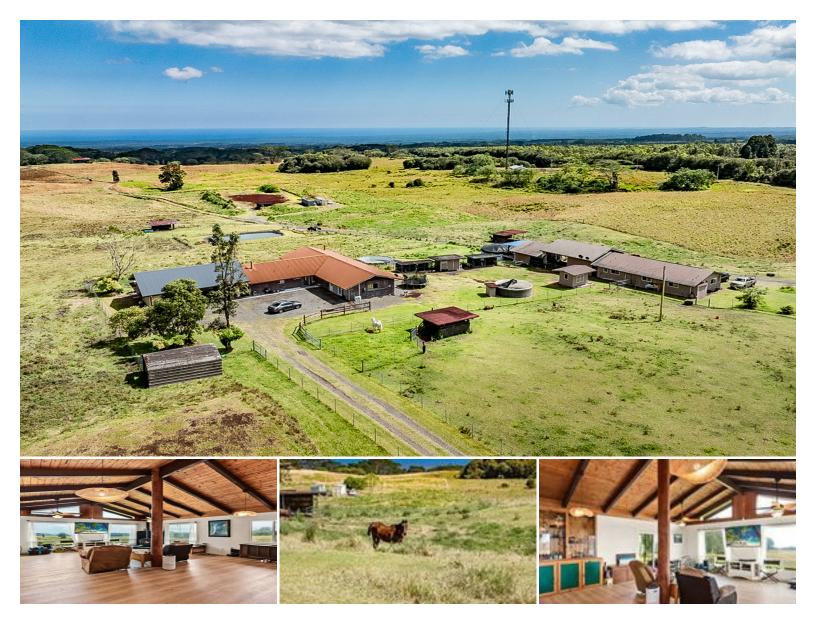

## 17-8160 N. KULANI RD

House for Sale in Puna, Big Island | MLS 707355

**1,222,0323,168** sqft land sqft living **4** bedrooms 5 bathrooms **\$1,300,000** listing price

Wake up to daily sunrises glistening across the ocean horizon & gaze over 28 acres of pasture below. These homes sit nicely at the top of the property, to capture views & breezes from the ocean during the day & mountain breezes in the evening. The main home is a solid concrete build with high, vaulted pine ceilings over open living & kitchen areas. The master bedroom with walk-in closet, ensuite & wood burning fireplace is a comfortable sanctuary. All bedrooms have views of the pasture & ocean beyond.