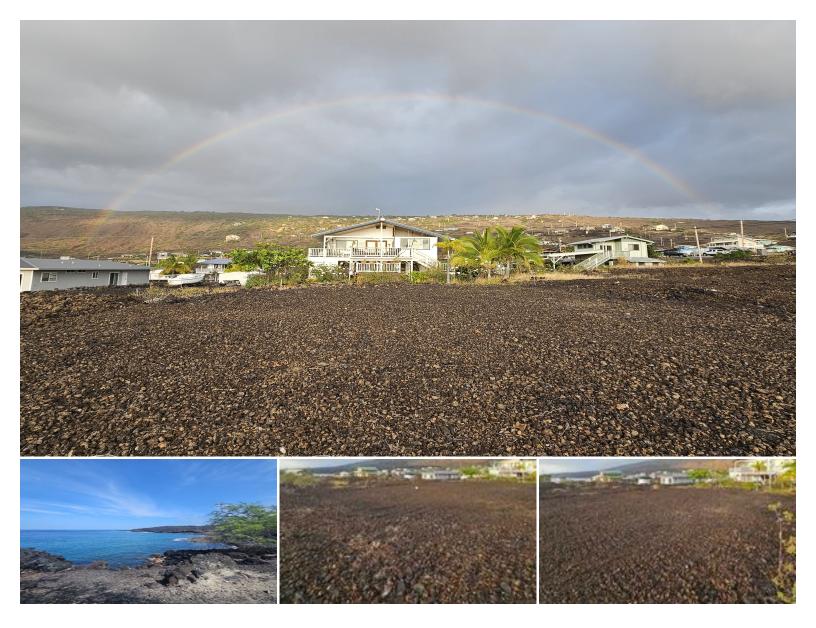

## 88-1546 EHA PL

House for Sale in South Kona, Big Island | MLS 719732

**7,650** \$6**7,000** sqft land listing price

Don't miss the opportunity to owner finance this exceptional lot located in the quiet but fast growing Miloli'i Subdivision. This property is almost build ready as the land has been graded in addition to having been professionally pinned/staked. Located on a cul-de-sac street minimizing through traffic while close enough to the ocean that you can hear the waves. This peaceful lot is a only a 5 minute walk from the ocean park located at the North end of the subdivision where you will find a great fishing and recreation spot. The Miloli'i Subdivision is a great location to