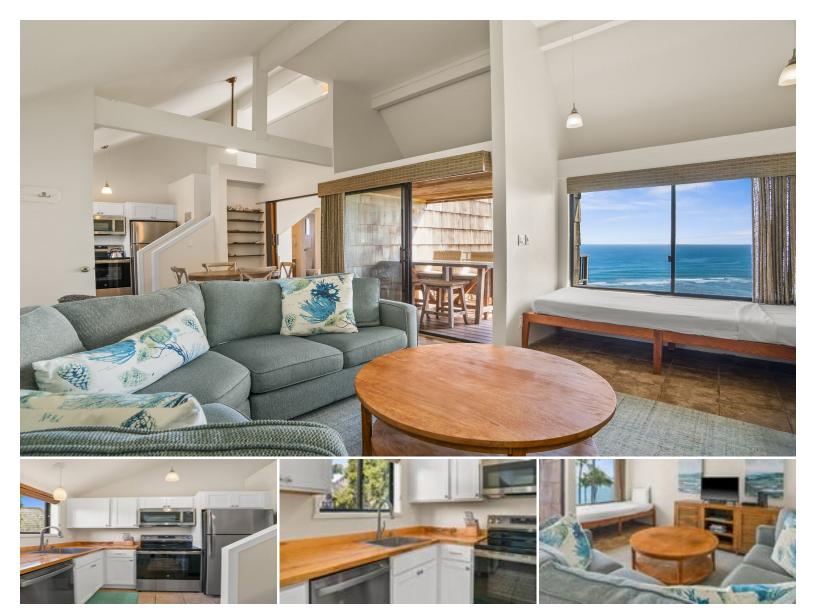

## **3700 KAMEHAMEHA RD #G5**

Condo for Sale in North Shore, Kauai | MLS 719877

**743** sqft living

bedrooms

**2** bathrooms

\$1,255,000

listing price

Sealodge in Princeville, on the Northshore of Kauai, is a popular oceanfront condominium complex known for its breathtaking coastal views, peaceful setting, and convenient access to North Shore attractions.

Located on a bluff overlooking the Pacific, it offers a secluded and tranquil atmosphere while still being close to shopping, dining, and outdoor activities. A must see to experience the location of this private and tranquil existence. Both bedrooms have ocean views with a daybed with the most amazing space.