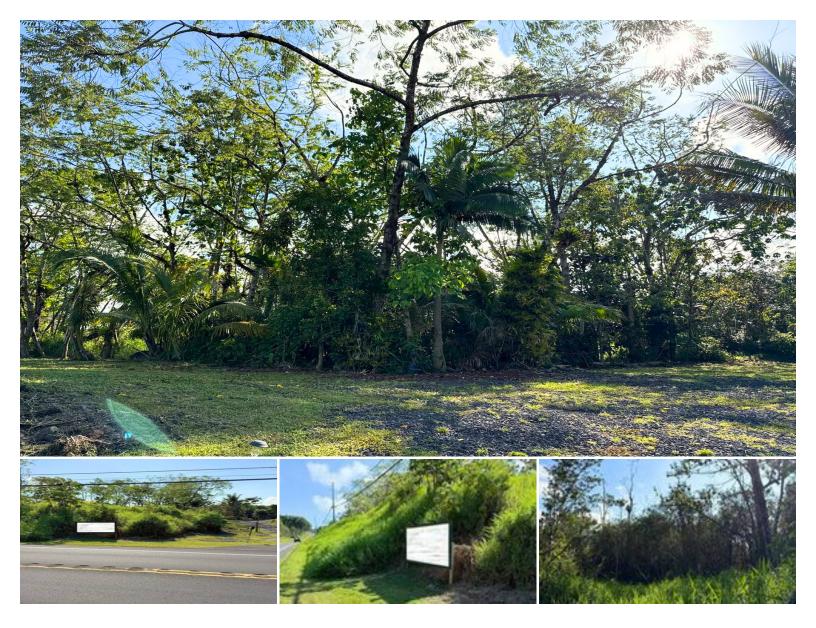

## 3,778,83\$295,000

sqft land listing price

A rare opportunity to purchase this large acreage of more than 86 acres of beautiful moderately forested land interspersed with grassy meadows, located in the fastest growing district in Hawaii. Paved access road – right off of the Pāhoa-Kalapana HWY 130 with over 600 feet of road frontage.

Only 2-3 minutes' drive from Historic Pahoa Village, the main town on the East side of the Big Island. Just 17 minutes' drive from the scenic Black Sand Kehena Beach, Uncle Robert's Market and the popular Maku'u Market.