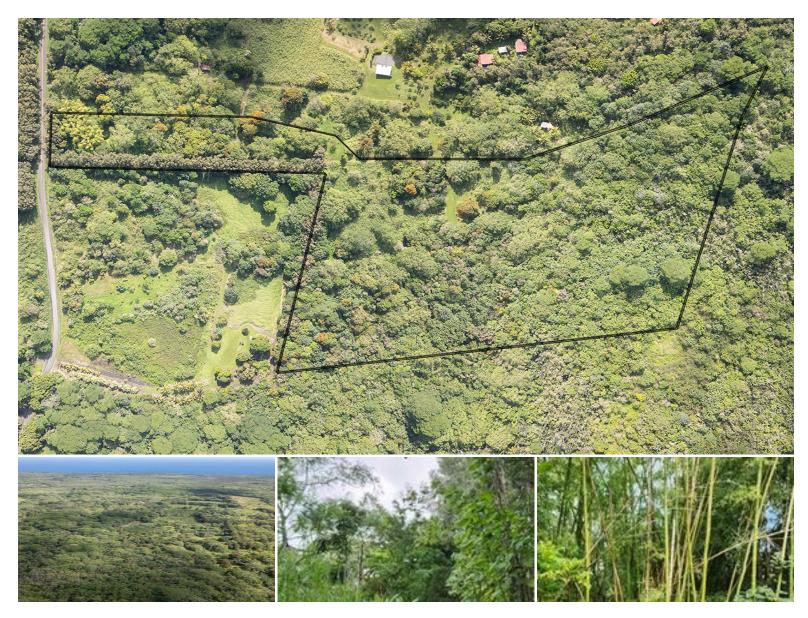

## 13-790 KAMAILI RD #Lot 732

Land for Sale in Puna, Big Island | MLS 718851

## 910,012 \$417,000

sqft land listing price

Rare Opportunity to own a piece of Old Hawaii!

20.89 acre parcel which has been partially cleared with Banana groves, Mango

trees, Avocados and Bamboo Groves.

Birds singing, tree branches swishing are the only sounds you'll hear as you

wander this  $\ensuremath{\mathsf{peaceful}}$  , off-grid sanctuary. If it's serenity you are seeking, this is the

spot with plenty of room to make your dreams reality.

No commercial agriculture or pesticides (except Siesta for fire ant control) used on